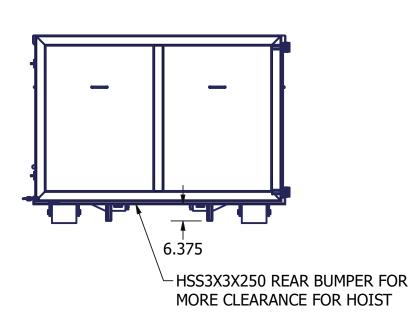

BARS ALL AROUND
- -CLEAR THROUGH TUNNEL













- -3/16" WALLS PANELS
- -11GA BODY UPRIGHTS
- -11GA REAR UPRIGHTS
- -3/16" FLOOR PLATE
- -3" CHANNEL FLOOR
- -2"X6"X3/16" TUBE SKIDS
- -4"X3"X1/8" TUBE RAILS
- -4"X3"X1/8" DOOR FRAME
- -GREASEABLE 8"X10" RR RLR
- -GREASEABLE 4"X6" FR RLR -CABLE TYPE LIFT SYST
- -TARP BARS ALL AROUND
- -CLEAR THROUGH TUNNEL













- -3/16" WALLS PANELS
- -11GA BODY UPRIGHTS
- -11GA REAR UPRIGHTS
- -3/16" FLOOR PLATE
- -3" CHANNEL FLOOR
- -FLA 0375X2000 SKINS
- -2"X6"X3/16" TUBE SKIDS
- -4"X3"X3/16" TUBE RAILS
- -4"X3"X3/16" DOOR FRAME
- -DOOR PIPE 1.5XSCD80
- -GREASEABLE 8"X10" HD RR RLR
- -GREASEABLE 4"X6" FR RLR w/TIE-IN
- -ADDED TIE-IN AT HOOK & PLATE
- -CABLE TYPE LIFT SYST
- -TARP BARS ALL AROUND
- -CLEAR THROUGH TUNNEL
- -2 5PC HINGES













- -3/16" WALLS PANELS
- -11GA BODY UPRIGHTS
- -11GA REAR UPRIGHTS
- -3/16" FLOOR PLATE
- -3" CHANNEL FLOOR
- -2"X6"X3/16" TUBE SKIDS
- -4"X3"X1/8" TUBE RAILS
- -4"X3"X1/8" DOOR FRAME
- -GREASEABLE 8"X10" RR RLR
- -GREASEABLE 4"X6" FR RLR
- -ADDED TIE-IN AT HOOK & PLATE
- -CABLE TYPE LIFT SYST
- -TARP BARS ALL AROUND -CLEAR THROUGH TUNNEL













- -3/16" WALLS PANELS
- -11GA BODY UPRIGHTS
- -11GA REAR UPRIGHTS
- -3/16" FLOOR PLATE
- -3" CHANNEL FLOOR
- -FLA 0375X2000 SKINS
- -2"X6"X3/16" TUBE SKIDS
- -4"X3"X3/16" TUBE RAILS
- -4"X3"X3/16" DOOR FRAME
- -DOOR PIPE 1.5XSCD80
- -GREASEABLE 8"X10" HD RR RLR
- -GREASEABLE 4"X6" FR RLR w/TIE-IN
- -ADDED TIE-IN AT HOOK & PLATE
- -CABLE TYPE LIFT SYST
- -TARP BARS ALL AROUND
- -CLEAR THROUGH TUNNEL
- -2 5PC HINGES













- -3/16" W