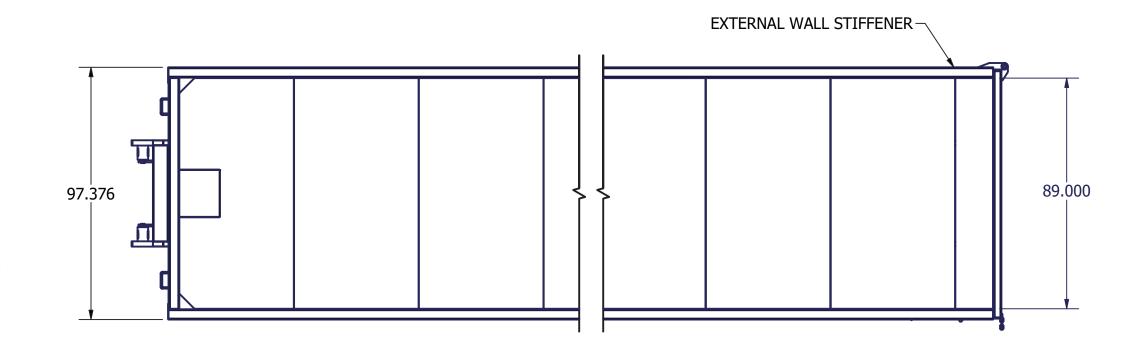

-2 5PC HINGES













- -3/16" WALLS PANELS
- -11GA BODY UPRIGHTS
- -11GA REAR UPRIGHTS
- -3/16" FLOOR PLATE
- -3" CHANNEL FLOOR
- -2"X6"X3/16" TUBE SKIDS
- -4"X3"X1/8" TUBE RAILS
- -4"X3"X1/8" DOOR FRAME
- -GREASEABLE 8"X10" RR RLR
- -GREASEABLE 4"X6" FR RLR
- -ADDED TIE-IN AT HOOK & PLATE
- -CABLE TYPE LIFT SYST
- -TARP BARS ALL AROUND -CLEAR THROUGH TUNNEL













- -3/16" WALLS PANELS
- -11GA BODY UPRIGHTS
- -11GA REAR UPRIGHTS
- -3/16" FLOOR PLATE
- -3" CHANNEL FLOOR
- -FLA 0375X2000 SKINS
- -2"X6"X3/16" TUBE SKIDS
- -4"X3"X3/16" TUBE RAILS
- -4"X3"X3/16" DOOR FRAME
- -DOOR PIPE 1.5XSCD80
- -GREASEABLE 8"X10" HD RR RLR
- -GREASEABLE 4"X6" FR RLR w/TIE-IN
- -ADDED TIE-IN AT HOOK & PLATE
- -CABLE TYPE LIFT SYST
- -TARP BARS ALL AROUND
- -CLEAR THROUGH TUNNEL
- -2 5PC HINGES













- -3/16" WALLS PANELS
- -11GA BODY UPRIGHTS
- -11GA REAR UPRIGHTS
- -3/16" FLOOR PLATE
- -3" CHANNEL FLOOR
- -FLA 0375X2000 SKINS
- -2"X6"X3/16" TUBE SKIDS
- -4"X3"X3/16" TUBE RAILS
- -4"X3"X3/16" DOOR FRAME
- -DOOR PIPE 1.5XSCD80
- -GREASEABLE 8"X10" HD RR RLR
- -GREASEABLE 4"X6" FR RLR w/TIE-IN
- -ADDED TIE-IN AT HOOK & PLATE
- -CABLE TYPE LIFT SYST
- -TARP BARS ALL AROUND
- -CLEAR THROUGH TUNNEL
- -3 5PC HINGES