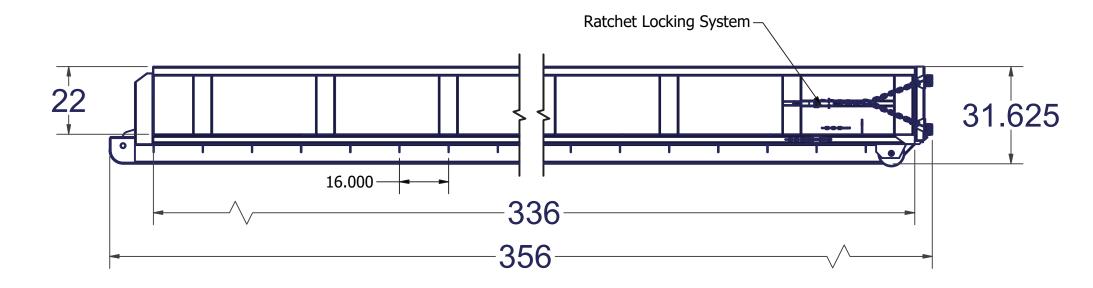

- -3/16" WALLS PANELS
- -11GA REAR UPRIGHTS
- -11GA BODY UPRIGHTS
- -1/4" FLOOR & DOG HOUSE
- -3" CHANNEL FLOOR 16 O/C
- -2"X6"X1/4" TUBE SKIDS
- -3/8" FLAT BAR SKID CAP
- -4"X3"X3/16" TOP RAILS
- -4"X3"X3/16" DOOR FRAME
- -LOAD BINDER LOCK, 2x5PC HINGE
- -ADDED WALL STIFFENER (pass side)
- -ADDED TIE-IN AT HOOK & PLATE
- -GREASEABLE 8"X10" HD RR RLR
- -GREASEABLE 4"X6" FR RLR w/TIE-IN
- -CABLE TYPE LIFT SYST
- -CLEAR THROUGH TUNNEL













- -3/16" WALLS PANELS
- -11GA BODY UPRIGHTS
- -11GA REAR UPRIGHTS
- -3/16" FLOOR PLATE
- -3" CHANNEL FLOOR
- -2"X6"X3/16" TUBE SKIDS
- -4"X3"X1/8" TUBE RAILS
- -4"X3"X1/8" DOOR FRAME
- -DOOR PIPE 1.5XSCD80
- -GREASEABLE 8"X10" HD RR RLR
- -GREASEABLE 4"X6" FR RLR w/TIE-IN
- -ADDED TIE-IN AT HOOK & PLATE
- -CABLE TYPE LIFT SYST
- -TARP BARS ALL AROUND
- -CLEAR THROUGH TUNNEL













- -3/16" WALLS PANELS
- -11GA BODY UPRIGHTS
- -11GA REAR UPRIGHTS
- -3/16" FLOOR PLATE
- -3" CHANNEL FLOOR
- -2"X6"X3/16" TUBE SKIDS
- -4"X3"X1/8" TUBE RAILS
- -4"X3"X1/8" DOOR FRAME
- -GREASEABLE 8"X10" RR RLR
- -GREASEABLE 4"X6" FR RLR
- -CABLE TYPE LIFT SYST
- -TARP BARS ALL AROUND
- -CLEAR THROUGH TUNNEL













- -3/16" WALLS PANELS
- -11GA BODY UPRIGHTS
- -11GA REAR UPRIGHTS
- -3/16" FLOO