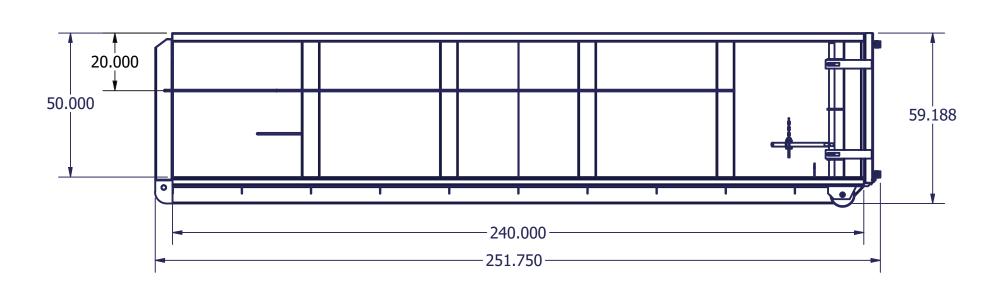

-GREASEABLE 4"X6" FR RLR w/TIE-IN
- -CABLE TYPE LIFT SYST
- -CLEAR THROUGH TUNNEL













- -3/16" WALLS PANELS
- -11GA BODY UPRIGHTS
- -11GA REAR UPRIGHTS
- -3/16" FLOOR PLATE
- -3" CHANNEL FLOOR
- -2"X6"X3/16" TUBE SKIDS
- -4"X3"X1/8" TUBE RAILS
- -4"X3"X1/8" DOOR FRAME
- -DOOR PIPE 1.5XSCD80
- -GREASEABLE 8"X10" HD RR RLR
- -GREASEABLE 4"X6" FR RLR w/TIE-IN
- -ADDED TIE-IN AT HOOK & PLATE
- -CABLE TYPE LIFT SYST
- -TARP BARS ALL AROUND
- -CLEAR THROUGH TUNNEL













- -3/16" WALLS PANELS
- -11GA BODY UPRIGHTS
- -11GA REAR UPRIGHTS
- -3/16" FLOOR PLATE
- -3" CHANNEL FLOOR
- -2"X6"X3/16" TUBE SKIDS
- -4"X3"X1/8" TUBE RAILS
- -4"X3"X1/8" DOOR FRAME
- -GREASEABLE 8"X10" RR RLR
- -GREASEABLE 4"X6" FR RLR
- -CABLE TYPE LIFT SYST
- -TARP BARS ALL AROUND
- -CLEAR THROUGH TUNNEL













- -3/16" WALLS PANELS
- -11GA BODY UPRIGHTS
- -11GA REAR UPRIGHTS
- -3/16" FLOOR PLATE
- -3" CHANNEL FLOOR
- -FLA 0375X2000 SKINS
- -2"X6"X3/16" TUBE SKIDS
- -4"X3"X3/16" TUBE RAILS
- -4"X3"X3/16" DOOR FRAME
- -DOOR PIPE 1.5XSCD80
- -GREASEABLE 8"X10" HD RR RLR
- -GREASEABLE 4"X6" FR RLR w/TIE-IN
- -ADDED TIE-IN AT HOOK & PLATE
- -CABLE TYPE LIFT SYST
- -TARP BARS ALL AROUND
- -CLEAR THROUGH TUNNEL
- -2 5PC HINGES













- -3/16" WALLS PANELS
- -11GA BODY UPRIGHTS
- -11GA REAR UPRIGHTS
- -3/16" FLOOR PLATE
- -3" CHANNEL FLOOR
- -2"X6"X3/16" TUBE SKIDS
- -4"X3"X1/8" TUBE RAILS
- -4"X3"X1/8" DOOR FRAME
- -DOOR PIPE 1.5XSCD80
- -GREASEABLE 8"X10" HD RR RLR
- -GREASEABLE 4"X6" FR RLR w/TIE-IN
- -ADDED TIE-IN AT HOOK & PLATE
- -CABLE TYPE LIFT SYST
- -TARP BARS ALL AROUND
- -CLEAR