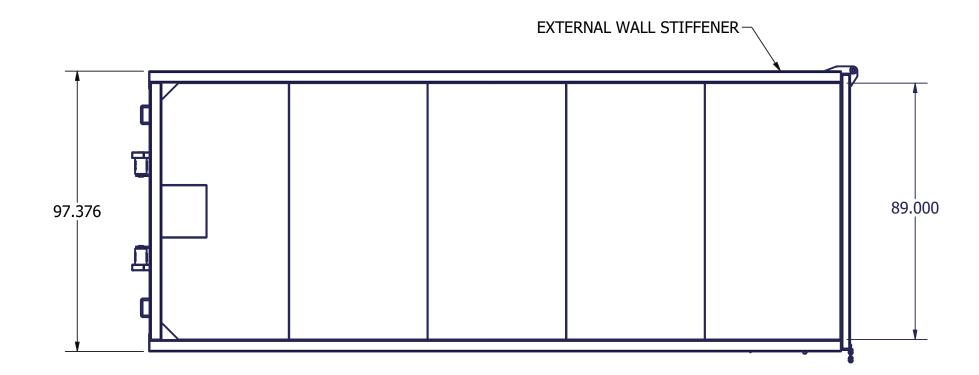

R
- -GREASEABLE 4"X6" FR RLR w/TIE-IN
- -CABLE TYPE LIFT SYST
- -CLEAR THROUGH TUNNEL













- -3/16" WALLS PANELS
- -11GA BODY UPRIGHTS
- -11GA REAR UPRIGHTS
- -3/16" FLOOR PLATE
- -3" CHANNEL FLOOR
- -2"X6"X3/16" TUBE SKIDS
- -4"X3"X1/8" TUBE RAILS
- -4"X3"X1/8" DOOR FRAME
- -DOOR PIPE 1.5XSCD80
- -GREASEABLE 8"X10" HD RR RLR
- -GREASEABLE 4"X6" FR RLR w/TIE-IN
- -ADDED TIE-IN AT HOOK & PLATE
- -CABLE TYPE LIFT SYST
- -TARP BARS ALL AROUND
- -CLEAR THROUGH TUNNEL













- -3/16" WALLS PANELS
- -11GA BODY UPRIGHTS
- -11GA REAR UPRIGHTS
- -3/16" FLOOR PLATE
- -3" CHANNEL FLOOR
- -2"X6"X3/16" TUBE SKIDS
- -4"X3"X1/8" TUBE RAILS
- -4"X3"X1/8" DOOR FRAME
- -GREASEABLE 8"X10" RR RLR
- -GREASEABLE 4"X6" FR RLR
- -CABLE TYPE LIFT SYST
- -TARP BARS ALL AROUND
- -CLEAR THROUGH TUNNEL













- -3/16" WALLS PANELS
- -11GA BODY UPRIGHTS
- -11GA REAR UPRIGHTS
- -3/16" FLOOR PLATE
- -3" CHANNEL FLOOR
- -FLA 0375X2000 SKINS
- -2"X6"X3/16" TUBE SKIDS
- -4"X3"X3/16" TUBE RAILS
- -4"X3"X3/16" DOOR FRAME
- -DOOR PIPE 1.5XSCD80
- -GREASEABLE 8"X10" HD RR RLR
- -GREASEABLE 4"X6" FR RLR w/TIE-IN
- -ADDED TIE-IN AT HOOK & PLATE
- -CABLE TYPE LIFT SYST
- -TARP BARS ALL AROUND
- -CLEAR THROUGH TUNNEL
- -2 5PC HINGES













- -3/16" WALLS PANELS
- -11GA BODY UPRIGHTS
- -11GA REAR UPRIGHTS
- -3/16" FLOOR PLATE
- -3" CHANNEL FLOOR
- -2"X6"X3/16" TUBE SKIDS
- -4"X3"X1/8" TUBE RAILS
- -4"X3"X1/8" DOOR FRAME
- -DOOR PIPE 1.5XSCD80
- -GREASEABLE 8"X10" HD RR RLR
- -GREASEABLE 4"X6" FR RLR w/TIE-IN
- -ADDED TIE-IN AT HOOK & PLATE
- -CABLE TYPE LIFT SYST
- -TARP BARS ALL AROUND
- -C