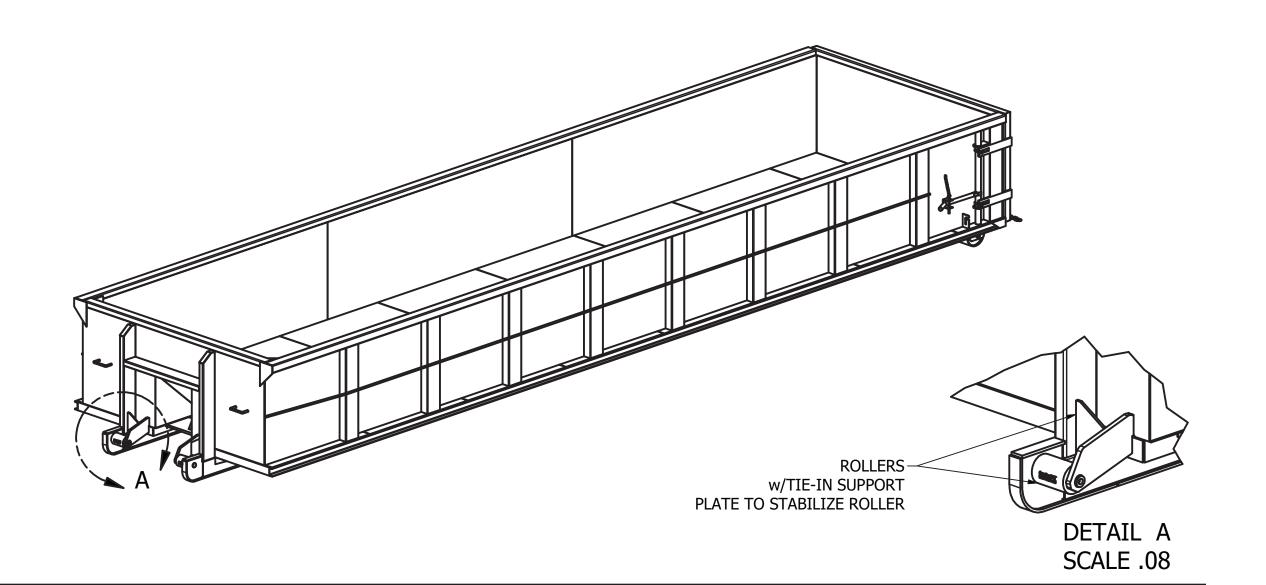

- -3/16" WALLS PANELS
- -11GA REAR UPRIGHTS
- -11GA BODY UPRIGHTS
- -1/4" FLOOR & DOG HOUSE
- -3" CHANNEL FLOOR 16 O/C
- -2"X6"X1/4" TUBE SKIDS
- -3/8" FLAT BAR SKID CAP
- -4"X3"X3/16" TOP RAILS
- -4"X3"X3/16" DOOR FRAME
- -LOAD BINDER LOCK, 2x5PC HINGE
- -ADDED WALL STIFFENER (pass side)
- -ADDED TIE-IN AT HOOK & PLATE
- -GREASEABLE 8"X10" HD RR RLR
- -GREASEABLE 4"X6" FR RLR w/TIE-IN
- -CABLE TYPE LIFT SYST
- -CLEAR THROUGH TUNNEL

- -3/16" WALLS PANELS
- -11GA BODY UPRIGHTS
- -11GA REAR UPRIGHTS
- -3/16" FLOOR PLATE
- -3" CHANNEL FLOOR
- -2"X6"X3/16" TUBE SKIDS
- -4"X3"X1/8" TUBE RAILS
- -4"X3"X1/8" DOOR FRAME
- -DOOR PIPE 1.5XSCD80
- -GREASEABLE 8"X10" HD RR RLR
- -GREASEABLE 4"X6" FR RLR w/TIE-IN
- -ADDED TIE-IN AT HOOK & PLATE
- -CABLE TYPE LIFT SYST
- -TARP BARS ALL AROUND
- -CLEAR THROUGH TUNNEL

- -3/16" WALLS PANELS
- -11GA BODY UPRIGHTS
- -11GA REAR UPRIGHTS
- -3/16" FLOOR PLATE
- -3" CHANNEL FLOOR
- -FLA 0375X2000 SKINS
- -2"X6"X3/16" TUBE SKIDS
- -4"X3"X3/16" TUBE RAILS
- -4"X3"X3/16" DOOR FRAME
- -DOOR PIPE 1.5XSCD80
- -GREASEABLE 8"X10" HD RR RLR
- -GREASEABLE 4"X6" FR RLR w/TIE-IN
- -ADDED TIE-IN AT HOOK & PLATE
- -CABLE TYPE LIFT SYST
- -TARP BARS ALL AROUND
- -CLEAR THROUGH TUNNEL
- -2 5PC HINGES

- -3/16" WALLS PANELS
- -11GA BODY UPRIGHTS
- -11GA REAR UPRIGHTS
- -3/16" FLOOR PLATE
- -3" CHANNEL FLOOR
- -FLA 0375X2000 SKINS
- -2"X6"X3/16" TUBE SKIDS
- -4"X3"X3/16" TUBE RAILS
- -4"X3"X3/16" DOOR FRAME
- -DOOR PIPE 1.5XSCD80
- -GREASEABLE 8"X10" HD RR RLR
- -GREASEABLE 4"X6" FR RLR w/TIE-IN
- -ADDED TIE-IN AT HOOK & PLATE
- -CABLE TYPE LIFT SYST
- -TARP BARS ALL AROUND
- -CLEAR THROUGH TUNNEL
- -3 5PC HINGES