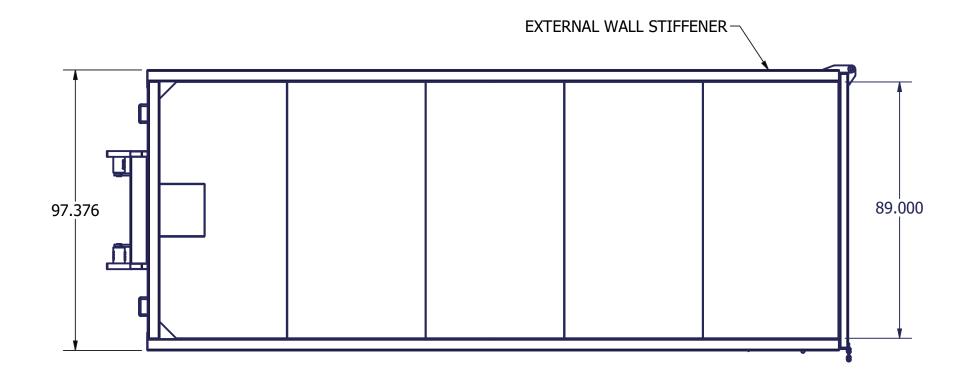

- -3/16" WALLS PANELS
- -11GA REAR UPRIGHTS
- -11GA BODY UPRIGHTS
- -1/4" FLOOR & DOG HOUSE
- -3" CHANNEL FLOOR 16 O/C
- -2"X6"X1/4" TUBE SKIDS
- -3/8" FLAT BAR SKID CAP
- -4"X3"X3/16" TOP RAILS
- -4"X3"X3/16" DOOR FRAME
- -LOAD BINDER LOCK, 2x5PC HINGE
- -ADDED WALL STIFFENER (pass side)
- -ADDED TIE-IN AT HOOK & PLATE
- -GREASEABLE 8"X10" HD RR RLR
- -GREASEABLE 4"X6" FR RLR w/TIE-IN
- -CABLE TYPE LIFT SYST
- -CLEAR THROUGH TUNNEL

- -3/16" WALLS PANELS
- -11GA BODY UPRIGHTS
- -11GA REAR UPRIGHTS
- -3/16" FLOOR PLATE
- -3" CHANNEL FLOOR
- -2"X6"X3/16" TUBE SKIDS
- -4"X3"X1/8" TUBE RAILS
- -4"X3"X1/8" DOOR FRAME
- -DOOR PIPE 1.5XSCD80
- -GREASEABLE 8"X10" HD RR RLR
- -GREASEABLE 4"X6" FR RLR w/TIE-IN
- -ADDED TIE-IN AT HOOK & PLATE
- -CABLE TYPE LIFT SYST
- -TARP BARS ALL AROUND
- -CLEAR THROUGH TUNNEL

- -3/16" WALLS PANELS
- -11GA BODY UPRIGHTS
- -11GA REAR UPRIGHTS
- -3/16" FLOOR PLATE
- -3" CHANNEL FLOOR
- -2"X6"X3/16" TUBE SKIDS
- -4"X3"X1/8" TUBE RAILS
- -4"X3"X1/8" DOOR FRAME
- -GREASEABLE 8"X10" RR RLR
- -GREASEABLE 4"X6" FR RLR
- -CABLE TYPE LIFT SYST
- -TARP BARS ALL AROUND
- -CLEAR THROUGH TUNNEL

- -3/16" WALLS PANELS
- -11GA BODY UPRIGHTS
- -11GA REAR UPRIGHTS
- -3/16" FLOOR PLATE
- -3" CHANNEL FLOOR
- -FLA 0375X2000 SKINS
- -2"X6"X3/16" TUBE SKIDS
- -4"X3"X3/16" TUBE RAILS
- -4"X3"X3/16" DOOR FRAME
- -DOOR PIPE 1.5XSCD80
- -GREASEABLE 8"X10" HD RR RLR
- -GREASEABLE 4"X6" FR RLR w/TIE-IN
- -ADDED TIE-IN AT HOOK & PLATE
- -CABLE TYPE LIFT SYST
- -TARP BARS ALL AROUND
- -CLEAR THROUGH TUNNEL
- -2 5PC HINGES

- -3/16" WALLS PANELS
- -11GA BODY UPRIGHTS
- -11GA REAR UPRIGHTS
- -3/16" FLOOR PLATE
- -3" CHANNEL FLOOR
- -2"X6"X3/16" TUBE SKIDS
- -4"X3"X1/8" TUBE RAILS
- -4"X3"X1/8" DOOR FRAME
- -GREASEABLE 8"X10" RR RLR
- -GREASEABLE 4"X6" FR RLR -CABLE TYPE LIFT SYST
- -TARP BARS ALL AROUND
- -CLEAR THROUGH TUNNEL

- -3/16" WALLS PANELS
- -11GA BODY UPRIGHTS
- -11GA REAR UPRIGHTS
- -3/16" FLOOR PLATE
- -3" CHANNEL FLOOR
- -2"X6"X3/16" TUBE SKIDS
- -4"X3"X1/8" TUBE RAILS
- -4"X3"X1/8" DOOR FRAME
- -GREASEABLE 8"X10" RR RLR
- -GREASEABLE 4"X6" FR RLR
- -ADDED TIE-IN AT HOOK & PLATE
- -CABLE TYPE LIFT SYST
- -TARP BARS ALL AROUND -CLEAR THROUGH TUNNEL

- -3/16" WALLS PANELS
- -11GA BODY UPRIGHTS
- -11GA REAR UPRIGHTS
- -3/16" FLOOR PLATE
- -3" CHANNEL FLOOR
- -FLA 0375X2000 SKINS
- -2"X6"X3/16" TUBE SKIDS
- -4"X3"X3/16" TUBE RAILS
- -4"X3"X3/16" DOOR FRAME
- -DOOR PIPE 1.5XSCD80
- -GREASEABLE 8"X10" HD RR RLR
- -GREASEABLE 4"X6" FR RLR w/TIE-IN
- -ADDED TIE-IN AT HOOK & PLATE
- -CABLE TYPE LIFT SYST
- -TARP BARS ALL AROUND
- -CLEAR THROUGH TUNNEL
- -3 5PC HINGES