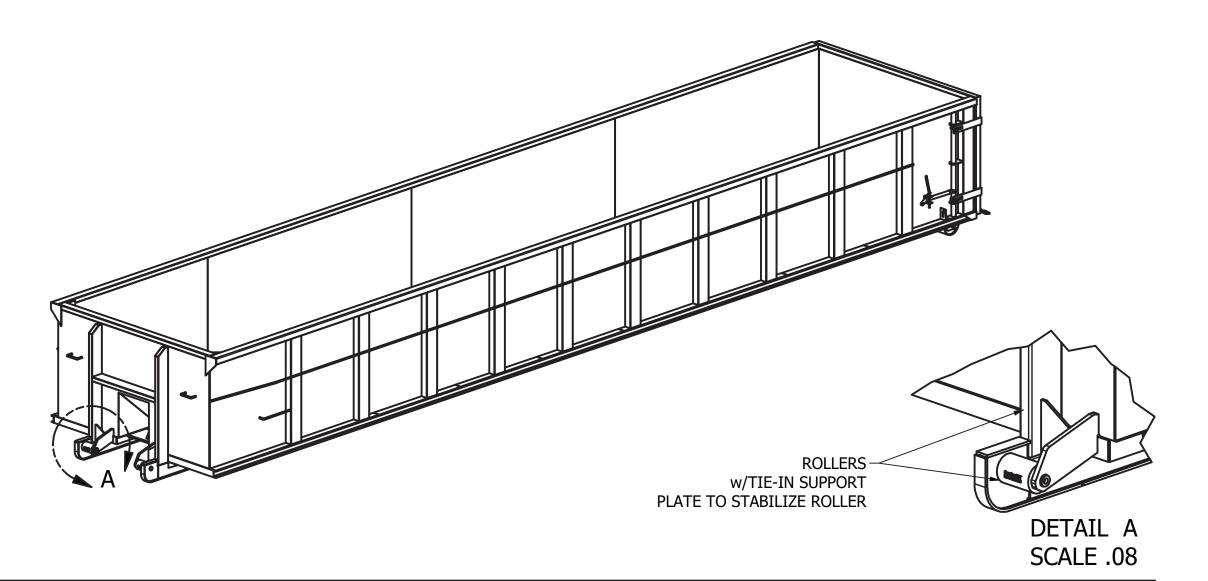

- -3/16" WALLS PANELS
- -11GA REAR UPRIGHTS
- -11GA BODY UPRIGHTS
- -1/4" FLOOR & DOG HOUSE
- -3" CHANNEL FLOOR 16 O/C
- -2"X6"X1/4" TUBE SKIDS
- -3/8" FLAT BAR SKID CAP
- -4"X3"X3/16" TOP RAILS
- -4"X3"X3/16" DOOR FRAME
- -LOAD BINDER LOCK, 2x5PC HINGE
- -ADDED WALL STIFFENER (pass side)
- -ADDED TIE-IN AT HOOK & PLATE
- -GREASEABLE 8"X10" HD RR RLR
- -GREASEABLE 4"X6" FR RLR w/TIE-IN
- -CABLE TYPE LIFT SYST
- -CLEAR THROUGH TUNNEL

- -3/16" WALLS PANELS
- -11GA BODY UPRIGHTS
- -11GA REAR UPRIGHTS
- -3/16" FLOOR PLATE
- -3" CHANNEL FLOOR
- -2"X6"X3/16" TUBE SKIDS
- -4"X3"X1/8" TUBE RAILS
- -4"X3"X1/8" DOOR FRAME
- -DOOR PIPE 1.5XSCD80
- -GREASEABLE 8"X10" HD RR RLR
- -GREASEABLE 4"X6" FR RLR w/TIE-IN
- -ADDED TIE-IN AT HOOK & PLATE
- -CABLE TYPE LIFT SYST
- -TARP BARS ALL AROUND
- -CLEAR THROUGH TUNNEL

- -3/16" WALLS PANELS
- -11GA BODY UPRIGHTS
- -11GA REAR UPRIGHTS
- -3/16" FLOOR PLATE
- -3" CHANNEL FLOOR
- -2"X6"X3/16" TUBE SKIDS
- -4"X3"X1/8" TUBE RAILS
- -4"X3"X1/8" DOOR FRAME
- -GREASEABLE 8"X10" RR RLR
- -GREASEABLE 4"X6" FR RLR
- -CABLE TYPE LIFT SYST
- -TARP BARS ALL AROUND
- -CLEAR THROUGH TUNNEL

- -3/16" WALLS PANELS
- -11GA BODY UPRIGHTS
- -11GA REAR UPRIGHTS
- -3/16" FLOOR PLATE
- -3" CHANNEL FLOOR
- -FLA 0375X2000 SKINS
- -2"X6"X3/16" TUBE SKIDS
- -4"X3"X3/16" TUBE RAILS
- -4"X3"X3/16" DOOR FRAME
- -DOOR PIPE 1.5XSCD80
- -GREASEABLE 8"X10" HD RR RLR
- -GREASEABLE 4"X6" FR RLR w/TIE-IN
- -ADDED TIE-IN AT HOOK & PLATE
- -CABLE TYPE LIFT SYST
- -TARP BARS ALL AROUND
- -CLEAR THROUGH TUNNEL
- -2 5PC HINGES

- -3/16" WALLS PANELS
- -11GA BODY UPRIGHTS
- -11GA REAR UPRIGHTS
- -3/16" FLOOR PLATE
- -3" CHANNEL FLOOR
- -2"X6"X3/16" TUBE SKIDS
- -4"X3"X1/8" TUBE RAILS
- -4"X3"X1/8" DOOR FRAME
- -GREASEABLE 8"X10" RR RLR
- -GREASEABLE 4"X6" FR RLR -CABLE TYPE LIFT SYST
- -TARP BARS ALL AROUND
- -CLEAR THROUGH TUNNEL

- -3/16" WALLS PANELS
- -11GA BODY UPRIGHTS
- -11GA REAR UPRIGHTS
- -3/16" FLOOR PLATE
- -3" CHANNEL FLOOR
- -2"X6"X3/16" TUBE SKIDS
- -4"X3"X1/8" TUBE RAILS
- -4"X3"X1/8" DOOR FRAME
- -GREASEABLE 8"X10" RR RLR
- -GREASEABLE 4"X6" FR RLR
- -ADDED TIE-IN AT HOOK & PLATE
- -CABLE TYPE LIFT SYST
- -TARP BARS ALL AROUND -CLEAR THROUGH TUNNEL

- -3/16" WALLS PANELS
- -11GA BODY UPRIGHTS
- -11GA REAR UPRIGHTS
- -3/16" FLOOR PLATE
- -3" CHANNEL FLOOR
- -FLA 0375X2000 SKINS
- -2"X6"X3/16" TUBE SKIDS
- -4"X3"X3/16" TUBE RAILS
- -4"X3"X3/16" DOOR FRAME
- -DOOR PIPE 1.5XSCD80
- -GREASEABLE 8"X10" HD RR RLR
- -GREASEABLE 4"X6" FR RLR w/TIE-IN
- -ADDED TIE-IN AT HOOK & PLATE
- -CABLE TYPE LIFT SYST
- -TARP BARS ALL AROUND
- -CLEAR THROUGH TUNNEL
- -3 5PC HINGES