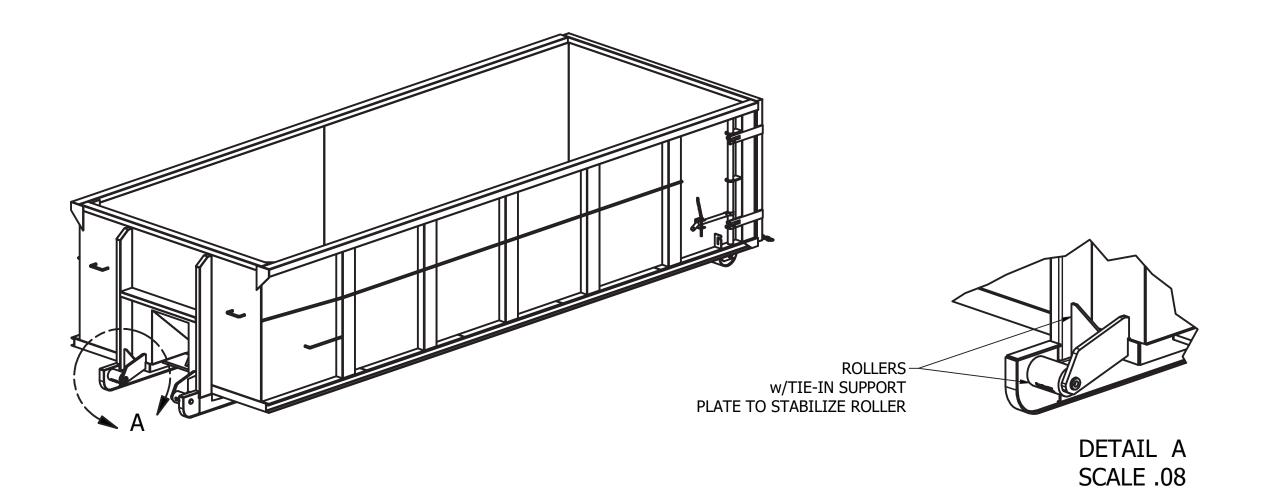

PRIGHTS
- -11GA BODY UPRIGHTS
- -1/4" FLOOR & DOG HOUSE
- -3" CHANNEL FLOOR 16 O/C
- -2"X6"X1/4" TUBE SKIDS
- -3/8" FLAT BAR SKID CAP
- -4"X3"X3/16" TOP RAILS
- -4"X3"X3/16" DOOR FRAME
- -LOAD BINDER LOCK, 2x5PC HINGE
- -ADDED WALL STIFFENER (pass side)
- -ADDED TIE-IN AT HOOK & PLATE
- -GREASEABLE 8"X10" HD RR RLR
- -GREASEABLE 4"X6" FR RLR w/TIE-IN
- -CABLE TYPE LIFT SYST
- -CLEAR THROUGH TUNNEL













- -3/16" WALLS PANELS
- -11GA BODY UPRIGHTS
- -11GA REAR UPRIGHTS
- -3/16" FLOOR PLATE
- -3" CHANNEL FLOOR
- -2"X6"X3/16" TUBE SKIDS
- -4"X3"X1/8" TUBE RAILS
- -4"X3"X1/8" DOOR FRAME
- -DOOR PIPE 1.5XSCD80
- -GREASEABLE 8"X10" HD RR RLR
- -GREASEABLE 4"X6" FR RLR w/TIE-IN
- -ADDED TIE-IN AT HOOK & PLATE
- -CABLE TYPE LIFT SYST
- -TARP BARS ALL AROUND
- -CLEAR THROUGH TUNNEL













- -3/16" WALLS PANELS
- -11GA BODY UPRIGHTS
- -11GA REAR UPRIGHTS
- -3/16" FLOOR PLATE
- -3" CHANNEL FLOOR
- -2"X6"X3/16" TUBE SKIDS
- -4"X3"X1/8" TUBE RAILS
- -4"X3"X1/8" DOOR FRAME
- -GREASEABLE 8"X10" RR RLR
- -GREASEABLE 4"X6" FR RLR
- -CABLE TYPE LIFT SYST
- -TARP BARS ALL AROUND
- -CLEAR THROUGH TUNNEL













- -3/16" WALLS PANELS
- -11GA BODY UPRIGHTS
- -11GA REAR UPRIGHTS
- -3/16" FLOOR PLATE
- -3" CHANNEL FLOOR
- -FLA 0375X2000 SKINS
- -2"X6"X3/16" TUBE SKIDS
- -4"X3"X3/16" TUBE RAILS
- -4"X3"X3/16" DOOR FRAME
- -DOOR PIPE 1.5XSCD80
- -GREASEABLE 8"X10" HD RR RLR
- -GREASEABLE 4"X6" FR RLR w/TIE-IN
- -ADDED TIE-IN AT HOOK & PLATE
- -CABLE TYPE LIFT SYST
- -TARP BARS ALL AROUND
- -CLEAR THROUGH TUNNEL
- -2 5PC HINGES













- -3/16" WALLS PANELS
- -11GA BODY UPRIGHT