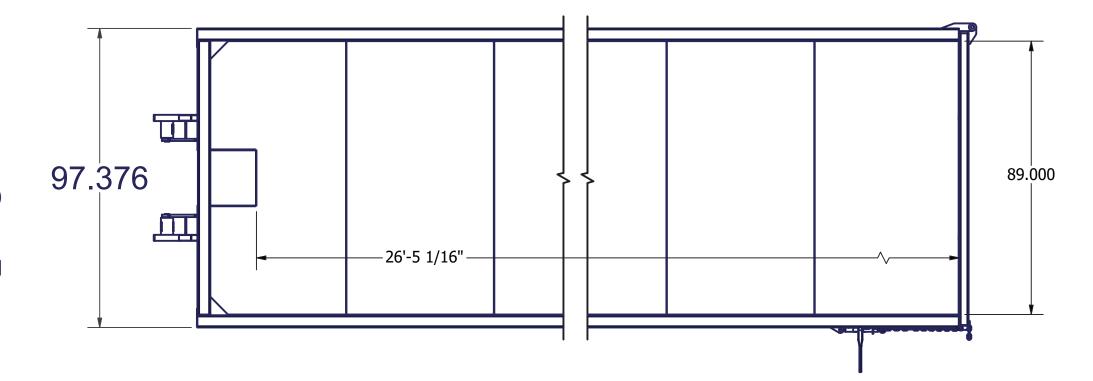

- -3/16" WALLS PANELS
- -11GA REAR UPRIGHTS
- -11GA BODY UPRIGHTS
- -1/4" FLOOR & DOG HOUSE
- -3" CHANNEL FLOOR 16 O/C
- -2"X6"X1/4" TUBE SKIDS
- -3/8" FLAT BAR SKID CAP
- -4"X3"X3/16" TOP RAILS
- -4"X3"X3/16" DOOR FRAME
- -LOAD BINDER LOCK, 2x5PC HINGE
- -ADDED WALL STIFFENER (pass side)
- -ADDED TIE-IN AT HOOK & PLATE
- -GREASEABLE 8"X10" HD RR RLR
- -GREASEABLE 4"X6" FR RLR w/TIE-IN
- -CABLE TYPE LIFT SYST
- -CLEAR THROUGH TUNNEL













- -3/16" WALLS PANELS
- -11GA BODY UPRIGHTS
- -11GA REAR UPRIGHTS
- -3/16" FLOOR PLATE
- -3" CHANNEL FLOOR
- -2"X6"X3/16" TUBE SKIDS
- -4"X3"X1/8" TUBE RAILS
- -4"X3"X1/8" DOOR FRAME
- -DOOR PIPE 1.5XSCD80
- -GREASEABLE 8"X10" HD RR RLR
- -GREASEABLE 4"X6" FR RLR w/TIE-IN
- -ADDED TIE-IN AT HOOK & PLATE
- -CABLE TYPE LIFT SYST
- -TARP BARS ALL AROUND
- -CLEAR THROUGH TUNNEL













- -3/16" WALLS PANELS
- -11GA BODY UPRIGHTS
- -11GA REAR UPRIGHTS
- -3/16" FLOOR PLATE
- -3" CHANNEL FLOOR
- -2"X6"X3/16" TUBE SKIDS
- -4"X3"X1/8" TUBE RAILS
- -4"X3"X1/8" DOOR FRAME
- -GREASEABLE 8"X10" RR RLR
- -GREASEABLE 4"X6" FR RLR
- -CABLE TYPE LIFT SYST
- -TARP BARS ALL AROUND
- -CLEAR THROUGH TUNNEL













- -3/16" WALLS PANELS
- -11GA BODY UPRIGHTS
- -11GA REAR UPRIGHTS
- -3/16"