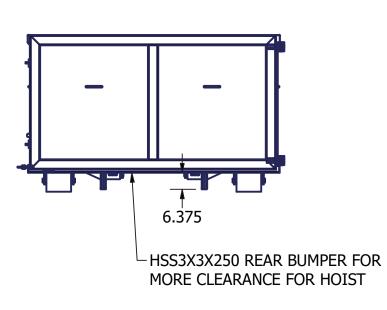

C HINGES













- -3/16" WALLS PANELS
- -11GA BODY UPRIGHTS
- -11GA REAR UPRIGHTS
- -3/16" FLOOR PLATE
- -3" CHANNEL FLOOR
- -2"X6"X3/16" TUBE SKIDS
- -4"X3"X1/8" TUBE RAILS
- -4"X3"X1/8" DOOR FRAME
- -GREASEABLE 8"X10" RR RLR
- -GREASEABLE 4"X6" FR RLR
- -ADDED TIE-IN AT HOOK & PLATE
- -CABLE TYPE LIFT SYST
- -TARP BARS ALL AROUND -CLEAR THROUGH TUNNEL













- -3/16" WALLS PANELS
- -11GA BODY UPRIGHTS
- -11GA REAR UPRIGHTS
- -3/16" FLOOR PLATE
- -3" CHANNEL FLOOR
- -FLA 0375X2000 SKINS
- -2"X6"X3/16" TUBE SKIDS
- -4"X3"X3/16" TUBE RAILS
- -4"X3"X3/16" DOOR FRAME
- -DOOR PIPE 1.5XSCD80
- -GREASEABLE 8"X10" HD RR RLR
- -GREASEABLE 4"X6" FR RLR w/TIE-IN
- -ADDED TIE-IN AT HOOK & PLATE
- -CABLE TYPE LIFT SYST
- -TARP BARS ALL AROUND
- -CLEAR THROUGH TUNNEL
- -2 5PC HINGES













- -3/16" WALLS PANELS
- -11GA BODY UPRIGHTS
- -11GA REAR UPRIGHTS
- -3/16" FLOOR PLATE
- -3" CHANNEL FLOOR
- -FLA 0375X2000 SKINS
- -2"X6"X3/16" TUBE SKIDS
- -4"X3"X3/16" TUBE RAILS
- -4"X3"X3/16" DOOR FRAME
- -DOOR PIPE 1.5XSCD80
- -GREASEABLE 8"X10" HD RR RLR
- -GREASEABLE 4"X6" FR RLR w/TIE-IN
- -ADDED TIE-IN AT HOOK & PLATE
- -CABLE TYPE LIFT SYST
- -TARP BARS ALL AROUND
- -CLEAR THROUGH TUNNEL
- -3 5PC HINGES