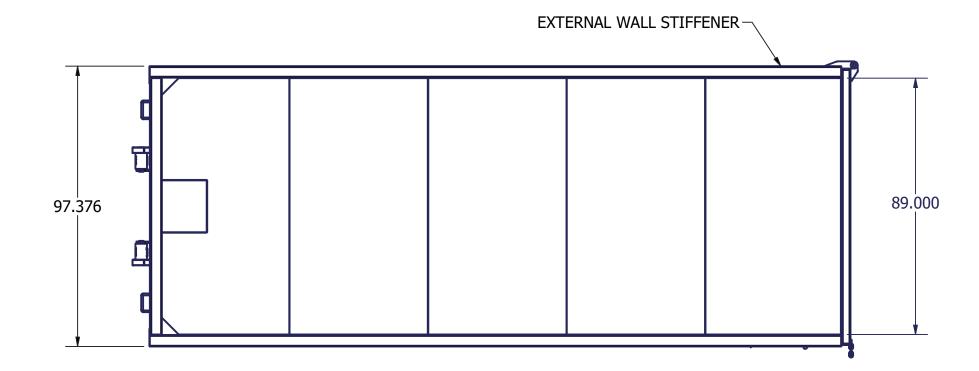

- -CABLE TYPE LIFT SYST
- -TARP BARS ALL AROUND
- -CLEAR THROUGH TUNNEL
- -2 5PC HINGES













- -3/16" WALLS PANELS
- -11GA BODY UPRIGHTS
- -11GA REAR UPRIGHTS
- -3/16" FLOOR PLATE
- -3" CHANNEL FLOOR
- -2"X6"X3/16" TUBE SKIDS
- -4"X3"X1/8" TUBE RAILS
- -4"X3"X1/8" DOOR FRAME
- -DOOR PIPE 1.5XSCD80
- -GREASEABLE 8"X10" HD RR RLR
- -GREASEABLE 4"X6" FR RLR w/TIE-IN
- -ADDED TIE-IN AT HOOK & PLATE
- -CABLE TYPE LIFT SYST
- -TARP BARS ALL AROUND
- -CLEAR THROUGH TUNNEL













- -3/16" WALLS PANELS
- -11GA BODY UPRIGHTS
- -11GA REAR UPRIGHTS
- -3/16" FLOOR PLATE
- -3" CHANNEL FLOOR
- -2"X6"X3/16" TUBE SKIDS
- -4"X3"X1/8" TUBE RAILS
- -4"X3"X1/8" DOOR FRAME
- -GREASEABLE 8"X10" RR RLR
- -GREASEABLE 4"X6" FR RLR -CABLE TYPE LIFT SYST
- -TARP BARS ALL AROUND
- -CLEAR THROUGH TUNNEL













- -3/16" WALLS PANELS
- -11GA BODY UPRIGHTS
- -11GA REAR UPRIGHTS
- -3/16" FLOOR PLATE
- -3" CHANNEL FLOOR
- -FLA 0375X2000 SKINS
- -2"X6"X3/16" TUBE SKIDS
- -4"X3"X3/16" TUBE RAILS
- -4"X3"X3/16" DOOR FRAME
- -DOOR PIPE 1.5XSCD80
- -GREASEABLE 8"X10" HD RR RLR
- -GREASEABLE 4"X6" FR RLR w/TIE-IN
- -ADDED TIE-IN AT HOOK & PLATE
- -CABLE TYPE LIFT SYST
- -TARP BARS ALL AROUND
- -CLEAR THROUGH TUNNEL
- -2 5PC HINGES













- -3/16" WALLS PANELS
- -11GA BODY UPRIGHTS
- -11GA REAR UPRIGHTS
- -3/16" FLOOR PLATE
- -3" CHANNEL FLOOR
- -2"X6"X3/16" TUBE SKIDS
- -4"X3"X1/8" TUBE RAILS
- -4"X3"X1/8" DOOR FRAME
- -GREASEABLE 8"X10" RR RLR
- -GREASEABLE 4"X6" FR RLR
- -ADDED TIE-IN AT HOOK & PLATE
- -CABLE TYPE LIFT SYST
- -TARP BARS ALL AROUND -CLEAR THROUGH TUNNEL













- -3