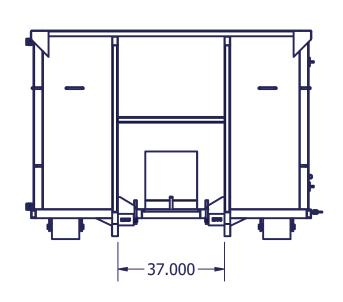

LLS PANELS
- -11GA BODY UPRIGHTS
- -11GA REAR UPRIGHTS
- -3/16" FLOOR PLATE
- -3" CHANNEL FLOOR
- -FLA 0375X2000 SKINS
- -2"X6"X3/16" TUBE SKIDS
- -4"X3"X3/16" TUBE RAILS
- -4"X3"X3/16" DOOR FRAME
- -DOOR PIPE 1.5XSCD80
- -GREASEABLE 8"X10" HD RR RLR
- -GREASEABLE 4"X6" FR RLR w/TIE-IN
- -ADDED TIE-IN AT HOOK & PLATE
- -CABLE TYPE LIFT SYST
- -TARP BARS ALL AROUND
- -CLEAR THROUGH TUNNEL
- -2 5PC HINGES













- -3/16" WALLS PANELS
- -11GA BODY UPRIGHTS
- -11GA REAR UPRIGHTS
- -3/16" FLOOR PLATE
- -3" CHANNEL FLOOR
- -2"X6"X3/16" TUBE SKIDS
- -4"X3"X1/8" TUBE RAILS
- -4"X3"X1/8" DOOR FRAME
- -DOOR PIPE 1.5XSCD80
- -GREASEABLE 8"X10" HD RR RLR
- -GREASEABLE 4"X6" FR RLR w/TIE-IN
- -ADDED TIE-IN AT HOOK & PLATE
- -CABLE TYPE LIFT SYST
- -TARP BARS ALL AROUND
- -CLEAR THROUGH TUNNEL













- -3/16" WALLS PANELS
- -11GA BODY UPRIGHTS
- -11GA REAR UPRIGHTS
- -3/16" FLOOR PLATE
- -3" CHANNEL FLOOR
- -2"X6"X3/16" TUBE SKIDS
- -4"X3"X1/8" TUBE RAILS
- -4"X3"X1/8" DOOR FRAME
- -GREASEABLE 8"X10" RR RLR
- -GREASEABLE 4"X6" FR RLR -CABLE TYPE LIFT SYST
- -TARP BARS ALL AROUND
- -CLEAR THROUGH TUNNEL













- -3/16" WALLS PANELS
- -11GA BODY UPRIGHTS
- -11GA REAR UPRIGHTS
- -3/16" FLOOR PLATE
- -3" CHANNEL FLOOR
- -FLA 0375X2000 SKINS
- -2"X6"X3/16" TUBE SKIDS
- -4"X3"X3/16" TUBE RAILS
- -4"X3"X3/16" DOOR FRAME
- -DOOR PIPE 1.5XSCD80
- -GREASEABLE 8"X10" HD RR RLR
- -GREASEABLE 4"X6" FR RLR w/TIE-IN
- -ADDED TIE-IN AT HOOK & PLATE
- -CABLE TYPE LIFT SYST
- -TARP BARS ALL AROUND
- -CLEAR THROUGH TUNNEL
- -2 5PC HINGES













- -3/16" WALLS PANELS
- -11GA BODY UPR