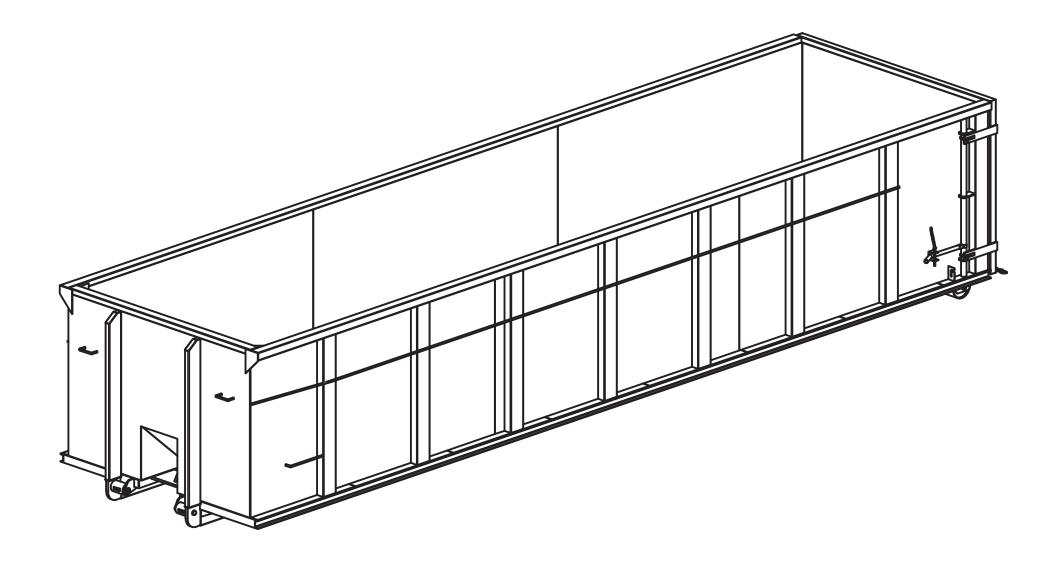

TUNNEL













- -3/16" WALLS PANELS
- -11GA BODY UPRIGHTS
- -11GA REAR UPRIGHTS
- -3/16" FLOOR PLATE
- -3" CHANNEL FLOOR
- -FLA 0375X2000 SKINS
- -2"X6"X3/16" TUBE SKIDS
- -4"X3"X3/16" TUBE RAILS
- -4"X3"X3/16" DOOR FRAME
- -DOOR PIPE 1.5XSCD80
- -GREASEABLE 8"X10" HD RR RLR
- -GREASEABLE 4"X6" FR RLR w/TIE-IN
- -ADDED TIE-IN AT HOOK & PLATE
- -CABLE TYPE LIFT SYST
- -TARP BARS ALL AROUND
- -CLEAR THROUGH TUNNEL
- -2 5PC HINGES













- -3/16" WALLS PANELS
- -11GA BODY UPRIGHTS
- -11GA REAR UPRIGHTS
- -3/16" FLOOR PLATE
- -3" CHANNEL FLOOR
- -2"X6"X3/16" TUBE SKIDS
- -4"X3"X1/8" TUBE RAILS
- -4"X3"X1/8" DOOR FRAME
- -GREASEABLE 8"X10" RR RLR
- -GREASEABLE 4"X6" FR RLR
- -ADDED TIE-IN AT HOOK & PLATE
- -CABLE TYPE LIFT SYST
- -TARP BARS ALL AROUND -CLEAR THROUGH TUNNEL













- -3/16" WALLS PANELS
- -11GA BODY UPRIGHTS
- -11GA REAR UPRIGHTS
- -3/16" FLOOR PLATE
- -3" CHANNEL FLOOR
- -FLA 0375X2000 SKINS
- -2"X6"X3/16" TUBE SKIDS
- -4"X3"X3/16" TUBE RAILS
- -4"X3"X3/16" DOOR FRAME
- -DOOR PIPE 1.5XSCD80
- -GREASEABLE 8"X10" HD RR RLR
- -GREASEABLE 4"X6" FR RLR w/TIE-IN
- -ADDED TIE-IN AT HOOK & PLATE
- -CABLE TYPE LIFT SYST
- -TARP BARS ALL AROUND
- -CLEAR THROUGH TUNNEL
- -2 5PC HINGES













- -3/16" WALLS PANELS
- -11GA BODY UPRIGHTS
- -11GA REAR UPRIGHTS
- -3/16" FLOOR PLATE
- -3" CHANNEL FLOOR
- -FLA 0375X2000 SKINS
- -2"X6"X3/16" TUBE SKIDS
- -4"X3"X3/16" TUBE RAILS
- -4"X3"X3/16" DOOR FRAME
- -DOOR PIPE 1.5XSCD80
- -GREASEABLE 8"X10" HD RR RLR
- -GREASEABLE 4"X6" FR RLR w/TIE-IN
- -ADDED TIE-IN AT HOOK & PLATE
- -CABLE TYPE LIFT SYST
- -TARP BAR