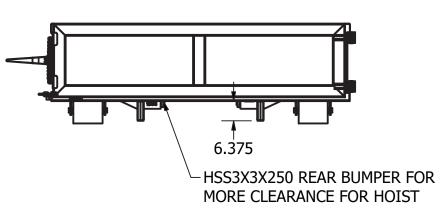

- -3/16" WALLS PANELS
- -11GA REAR UPRIGHTS
- -11GA BODY UPRIGHTS
- -1/4" FLOOR & DOG HOUSE
- -3" CHANNEL FLOOR 16 O/C
- -2"X6"X1/4" TUBE SKIDS
- -3/8" FLAT BAR SKID CAP
- -4"X3"X3/16" TOP RAILS
- -4"X3"X3/16" DOOR FRAME
- -LOAD BINDER LOCK, 2x5PC HINGE
- -ADDED WALL STIFFENER (pass side)
- -ADDED TIE-IN AT HOOK & PLATE
- -GREASEABLE 8"X10" HD RR RLR
- -GREASEABLE 4"X6" FR RLR w/TIE-IN
- -CABLE TYPE LIFT SYST
- -CLEAR THROUGH TUNNEL













- -3/16" WALLS PANELS
- -11GA BODY UPRIGHTS
- -11GA REAR UPRIGHTS
- -3/16" FLOOR PLATE
- -3" CHANNEL FLOOR
- -2"X6"X3/16" TUBE SKIDS
- -4"X3"X1/8" TUBE RAILS
- -4"X3"X1/8" DOOR FRAME
- -DOOR PIPE 1.5XSCD80
- -GREASEABLE 8"X10" HD RR RLR
- -GREASEABLE 4"X6" FR RLR w/TIE-IN
- -ADDED TIE-IN AT HOOK & PLATE
- -CABLE TYPE LIFT SYST
- -TARP BARS ALL AROUND
- -CLEAR THROUGH TUNNEL













- -3/16" WALLS PANELS
- -11GA BODY UPRIGHTS
- -11GA REAR UPRIGHTS
- -3/16" FLOOR PLATE
- -3" CHANNEL FLOOR
- -2"X6"X3/16" TUBE SKIDS
- -4"X3"X1/8" TUBE RAILS
- -4"X3"X1/8" DOOR FRAME
- -GREASEABLE 8"X10" RR RLR
- -GREASEABLE 4"X6" FR RLR
- -CABLE TYPE LIFT SYST
- -TARP BARS ALL AROUND
- -CLEAR THROUGH TUNNEL













- -3/16" WALLS PANELS
- -11GA BODY UPRIGHTS
- -11GA REAR UPRIGHTS
- -3/16" FLOOR