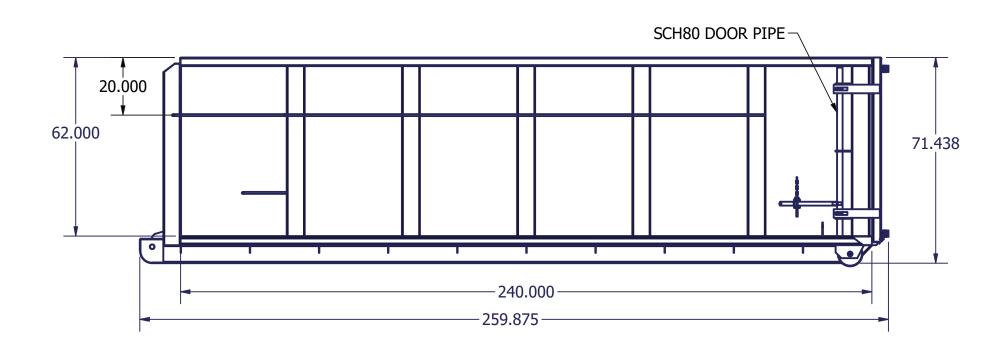

- -3/16" WALLS PANELS
- -11GA BODY UPRIGHTS
- -11GA REAR UPRIGHTS
- -3/16" FLOOR PLATE
- -3" CHANNEL FLOOR
- -2"X6"X3/16" TUBE SKIDS
- -4"X3"X1/8" TUBE RAILS
- -4"X3"X1/8" DOOR FRAME
- -DOOR PIPE 1.5XSCD80
- -GREASEABLE 8"X10" HD RR RLR
- -GREASEABLE 4"X6" FR RLR w/TIE-IN
- -ADDED TIE-IN AT HOOK & PLATE
- -CABLE TYPE LIFT SYST
- -TARP BARS ALL AROUND
- -CLEAR THROUGH TUNNEL