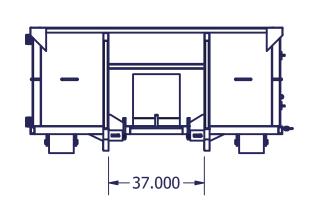

- -3/16" WALLS PANELS
- -11GA REAR UPRIGHTS
- -11GA BODY UPRIGHTS
- -1/4" FLOOR & DOG HOUSE
- -3" CHANNEL FLOOR 16 O/C
- -2"X6"X1/4" TUBE SKIDS
- -3/8" FLAT BAR SKID CAP
- -4"X3"X3/16" TOP RAILS
- -4"X3"X3/16" DOOR FRAME
- -LOAD BINDER LOCK, 2x5PC HINGE
- -ADDED WALL STIFFENER (pass side)
- -ADDED TIE-IN AT HOOK & PLATE
- -GREASEABLE 8"X10" HD RR RLR
- -GREASEABLE 4"X6" FR RLR w/TIE-IN
- -CABLE TYPE LIFT SYST
- -CLEAR THROUGH TUNNEL

- -3/16" WALLS PANELS
- -11GA BODY UPRIGHTS
- -11GA REAR UPRIGHTS
- -3/16" FLOOR PLATE
- -3" CHANNEL FLOOR
- -2"X6"X3/16" TUBE SKIDS
- -4"X3"X1/8" TUBE RAILS
- -4"X3"X1/8" DOOR FRAME
- -DOOR PIPE 1.5XSCD80
- -GREASEABLE 8"X10" HD RR RLR
- -GREASEABLE 4"X6" FR RLR w/TIE-IN
- -ADDED TIE-IN AT HOOK & PLATE
- -CABLE TYPE LIFT SYST
- -TARP BARS ALL AROUND
- -CLEAR THROUGH TUNNEL

- -3/16" WALLS PANELS
- -11GA BODY UPRIGHTS
- -11GA REAR UPRIGHTS
- -3/16" FLOOR PLATE
- -3" CHANNEL FLOOR
- -2"X6"X3/16" TUBE SKIDS
- -4"X3"X1/8" TUBE RAILS
- -4"X3"X1/8" DOOR FRAME
- -GREASEABLE 8"X10" RR RLR
- -GREASEABLE 4"X6" FR RLR
- -CABLE TYPE LIFT SYST
- -TARP BARS ALL AROUND
- -CLEAR THROUGH TUNNEL

- -3/16" WALLS PANELS
- -11GA BODY UPRIGHTS
- -11GA REAR UPRIGHTS
- -3/16" FLOOR PLATE
- -3" CHANNEL FLOOR
- -FLA 0375X2000 SKINS
- -2"X6"X3/16" TUBE SKIDS
- -4"X3"X3/16" TUBE RAILS
- -4"X3"X3/16" DOOR FRAME
- -DOOR PIPE 1.5XSCD80
- -GREASEABLE 8"X10" HD RR RLR
- -GREASEABLE 4"X6" FR RLR w/TIE-IN
- -ADDED TIE-IN AT HOOK & PLATE
- -CABLE TYPE LIFT SYST
- -TARP BARS ALL AROUND
- -CLEAR THROUGH TUNNEL
- -2 5PC HINGES

- -3/16" WALLS PANELS
- -11GA BODY UPRIGHTS
- -11GA REAR UPRIGHTS
- -3/16" FLOOR PLATE
- -3" CHANNEL FLOOR
- -2"X6"X3/16" TUBE SKIDS
- -4"X3"X1/8" TUBE RAILS
- -4"X3"X1/8" DOOR FRAME
- -GREASEABLE 8"X10" RR RLR
- -GREASEABLE 4"X6" FR RLR -CABLE TYPE LIFT SYST
- -TARP BARS ALL AROUND
- -CLEAR THROUGH TUNNEL

- -3/16" WALLS PANELS
- -11GA BODY UPRIGHTS
- -11GA REAR UPRIGHTS
- -3/16" FLOOR PLATE
- -3" CHANNEL FLOOR
- -2"X6"X3/16" TUBE SKIDS
- -4"X3"X1/8" TUBE RAILS
- -4"X3"X1/8" DOOR FRAME
- -GREASEABLE 8"X10" RR RLR
- -GREASEABLE 4"X6" FR RLR
- -ADDED TIE-IN AT HOOK & PLATE
- -CABLE TYPE LIFT SYST
- -TARP BARS ALL AROUND -CLEAR THROUGH TUNNEL

- -3/16" WALLS PANELS
- -11GA BODY UPRIGHTS
- -11GA REAR UPRIGHTS
- -3/16" FLOOR PLATE
- -3" CHANNEL FLOOR
- -FLA 0375X2000 SKINS
- -2"X6"X3/16" TUBE SKIDS
- -4"X3"X3/16" TUBE RAILS
- -4"X3"X3/16" DOOR FRAME
- -DOOR PIPE 1.5XSCD80
- -GREASEABLE 8"X10" HD RR RLR
- -GREASEABLE 4"X6" FR RLR w/TIE-IN
- -ADDED TIE-IN AT HOOK & PLATE
- -CABLE TYPE LIFT SYST
- -TARP BARS ALL AROUND
- -CLEAR THROUGH TUNNEL
- -3 5PC HINGES