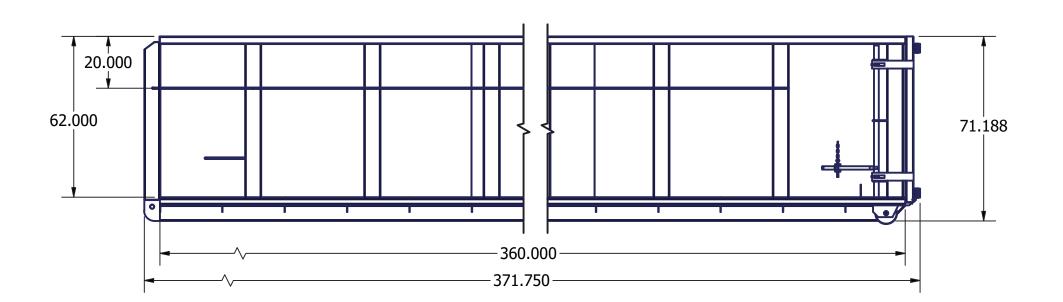

UGH TUNNEL













- -3/16" WALLS PANELS
- -11GA BODY UPRIGHTS
- -11GA REAR UPRIGHTS
- -3/16" FLOOR PLATE
- -3" CHANNEL FLOOR
- -FLA 0375X2000 SKINS
- -2"X6"X3/16" TUBE SKIDS
- -4"X3"X3/16" TUBE RAILS
- -4"X3"X3/16" DOOR FRAME
- -DOOR PIPE 1.5XSCD80
- -GREASEABLE 8"X10" HD RR RLR
- -GREASEABLE 4"X6" FR RLR w/TIE-IN
- -ADDED TIE-IN AT HOOK & PLATE
- -CABLE TYPE LIFT SYST
- -TARP BARS ALL AROUND
- -CLEAR THROUGH TUNNEL
- -2 5PC HINGES













- -3/16" WALLS PANELS
- -11GA BODY UPRIGHTS
- -11GA REAR UPRIGHTS
- -3/16" FLOOR PLATE
- -3" CHANNEL FLOOR
- -2"X6"X3/16" TUBE SKIDS
- -4"X3"X1/8" TUBE RAILS
- -4"X3"X1/8" DOOR FRAME
- -GREASEABLE 8"X10" RR RLR
- -GREASEABLE 4"X6" FR RLR
- -ADDED TIE-IN AT HOOK & PLATE
- -CABLE TYPE LIFT SYST
- -TARP BARS ALL AROUND -CLEAR THROUGH TUNNEL













- -3/16" WALLS PANELS
- -11GA BODY UPRIGHTS
- -11GA REAR UPRIGHTS
- -3/16" FLOOR PLATE
- -3" CHANNEL FLOOR
- -FLA 0375X2000 SKINS
- -2"X6"X3/16" TUBE SKIDS
- -4"X3"X3/16" TUBE RAILS
- -4"X3"X3/16" DOOR FRAME
- -DOOR PIPE 1.5XSCD80
- -GREASEABLE 8"X10" HD RR RLR
- -GREASEABLE 4"X6" FR RLR w/TIE-IN
- -ADDED TIE-IN AT HOOK & PLATE
- -CABLE TYPE LIFT SYST
- -TARP BARS ALL AROUND
- -CLEAR THROUGH TUNNEL
- -2 5PC HINGES













- -3/16" WALLS PANELS
- -11GA BODY UPRIGHTS
- -11GA REAR UPRIGHTS
- -3/16" FLOOR PLATE
- -3" CHANNEL FLOOR
- -FLA 0375X2000 SKINS
- -2"X6"X3/16" TUBE SKIDS
- -4"X3"X3/16" TUBE RAILS
- -4"X3"X3/16" DOOR FRAME
- -DOOR PIPE 1.5XSCD80
- -GREASEABLE 8"X10" HD RR RLR
- -GREASEABLE 4"X6" FR RLR w/TIE-IN
- -ADDED TIE-IN AT HOOK & PLATE
- -CABLE TYPE LIFT SYST
- -TARP