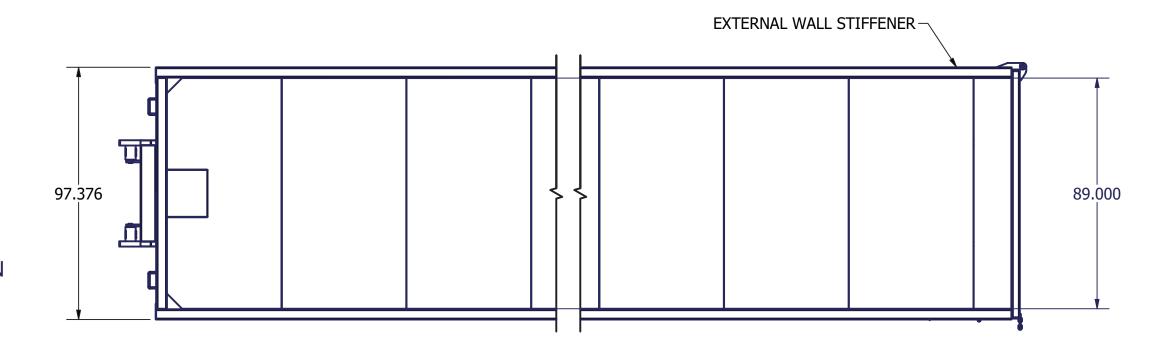

- -3/16" WALLS PANELS
- -11GA REAR UPRIGHTS
- -11GA BODY UPRIGHTS
- -1/4" FLOOR & DOG HOUSE
- -3" CHANNEL FLOOR 16 O/C
- -2"X6"X1/4" TUBE SKIDS
- -3/8" FLAT BAR SKID CAP
- -4"X3"X3/16" TOP RAILS
- -4"X3"X3/16" DOOR FRAME
- -LOAD BINDER LOCK, 2x5PC HINGE
- -ADDED WALL STIFFENER (pass side)
- -ADDED TIE-IN AT HOOK & PLATE
- -GREASEABLE 8"X10" HD RR RLR
- -GREASEABLE 4"X6" FR RLR w/TIE-IN
- -CABLE TYPE LIFT SYST
- -CLEAR THROUGH TUNNEL

- -3/16" WALLS PANELS
- -11GA BODY UPRIGHTS
- -11GA REAR UPRIGHTS
- -3/16" FLOOR PLATE
- -3" CHANNEL FLOOR
- -2"X6"X3/16" TUBE SKIDS
- -4"X3"X1/8" TUBE RAILS
- -4"X3"X1/8" DOOR FRAME
- -DOOR PIPE 1.5XSCD80
- -GREASEABLE 8"X10" HD RR RLR
- -GREASEABLE 4"X6" FR RLR w/TIE-IN
- -ADDED TIE-IN AT HOOK & PLATE
- -CABLE TYPE LIFT SYST
- -TARP BARS ALL AROUND
- -CLEAR THROUGH TUNNEL

- -3/16" WALLS PANELS
- -11GA BODY UPRIGHTS
- -11GA REAR UPRIGHTS
- -3/16" FLOOR PLATE
- -3" CHANNEL FLOOR
- -2"X6"X3/16" TUBE SKIDS
- -4"X3"X1/8" TUBE RAILS
- -4"X3"X1/8" DOOR FRAME
- -GREASEABLE 8"X10" RR RLR
- -GREASEABLE 4"X6" FR RLR
- -CABLE TYPE LIFT SYST
- -TARP BARS ALL AROUND
- -CLEAR THROUGH TUNNEL

- -3/16" WALLS PANELS
- -11GA BODY UPRIGHTS
- -11GA REAR UPRIGHTS
- -3/16" FLOOR PLATE
- -3" CHANNEL FLOOR
- -FLA 0375X2000 SKINS
- -2"X6"X3/16" TUBE SKIDS
- -4"X3"X3/16" TUBE RAILS
- -4"X3"X3/16" DOOR FRAME
- -DOOR PIPE 1.5XSCD80
- -GREASEABLE 8"X10" HD RR RLR
- -GREASEABLE 4"X6" FR RLR w/TIE-IN
- -ADDED TIE-IN AT HOOK & PLATE
- -CABLE TYPE LIFT SYST
- -TARP BARS ALL AROUND
- -CLEAR THROUGH TUNNEL
- -2 5PC HINGES

- -3/16" WALLS PANELS
- -11GA BODY UPRIGHTS
- -11GA REAR UPRIGHTS
- -3/16" FLOOR PLATE
- -3" CHANNEL FLOOR
- -2"X6"X3/16" TUBE SKIDS
- -4"X3"X1/8" TUBE RAILS
- -4"X3"X1/8" DOOR FRAME
- -GREASEABLE 8"X10" RR RLR
- -GREASEABLE 4"X6" FR RLR -CABLE TYPE LIFT SYST
- -TARP BARS ALL AROUND
- -CLEAR THROUGH TUNNEL

- -3/16" WALLS PANELS
- -11GA BODY UPRIGHTS
- -11GA REAR UPRIGHTS
- -3/16" FLOOR PLATE
- -3" CHANNEL FLOOR
- -2"X6"X3/16" TUBE SKIDS
- -4"X3"X1/8" TUBE RAILS
- -4"X3"X1/8" DOOR FRAME
- -GREASEABLE 8"X10" RR RLR
- -GREASEABLE 4"X6" FR RLR
- -ADDED TIE-IN AT HOOK & PLATE
- -CABLE TYPE LIFT SYST
- -TARP BARS ALL AROUND -CLEAR THROUGH TUNNEL

- -3/16" WALLS PANELS
- -11GA BODY UPRIGHTS
- -11GA REAR UPRIGHTS
- -3/16" FLOOR PLATE
- -3" CHANNEL FLOOR
- -FLA 0375X2000 SKINS
- -2"X6"X3/16" TUBE SKIDS
- -4"X3"X3/16" TUBE RAILS
- -4"X3"X3/16" DOOR FRAME
- -DOOR PIPE 1.5XSCD80
- -GREASEABLE 8"X10" HD RR RLR
- -GREASEABLE 4"X6" FR RLR w/TIE-IN
- -ADDED TIE-IN AT HOOK & PLATE
- -CABLE TYPE LIFT SYST
- -TARP BARS ALL AROUND
- -CLEAR THROUGH TUNNEL
- -3 5PC HINGES