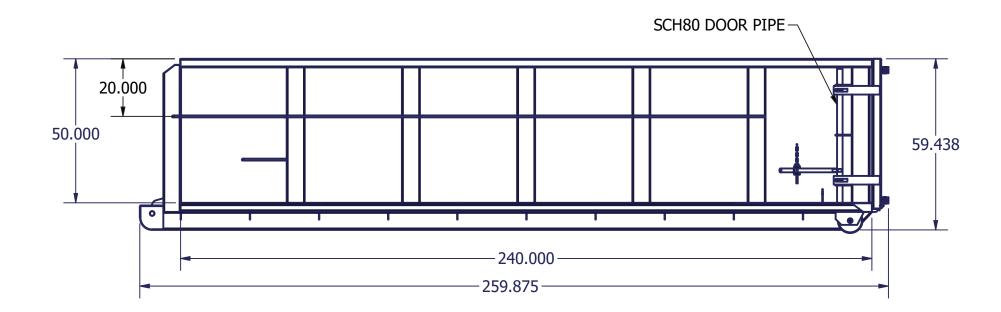

- -3/16" WALLS PANELS
- -11GA BODY UPRIGHTS
- -11GA REAR UPRIGHTS
- -3/16" FLOOR PLATE
- -3" CHANNEL FLOOR
- -2"X6"X3/16" TUBE SKIDS
- -4"X3"X1/8" TUBE RAILS
- -4"X3"X1/8" DOOR FRAME
- -DOOR PIPE 1.5XSCD80
- -GREASEABLE 8"X10" HD RR RLR
- -GREASEABLE 4"X6" FR RLR w/TIE-IN
- -ADDED TIE-IN AT HOOK & PLATE
- -CABLE TYPE LIFT SYST
- -TARP BARS ALL AROUND
- -CLEAR THROUGH TUNNEL

- -3/16" WALLS PANELS
- -11GA BODY UPRIGHTS
- -11GA REAR UPRIGHTS
- -3/16" FLOOR PLATE
- -3" CHANNEL FLOOR
- -FLA 0375X2000 SKINS
- -2"X6"X3/16" TUBE SKIDS
- -4"X3"X3/16" TUBE RAILS
- -4"X3"X3/16" DOOR FRAME
- -DOOR PIPE 1.5XSCD80
- -GREASEABLE 8"X10" HD RR RLR
- -GREASEABLE 4"X6" FR RLR w/TIE-IN
- -ADDED TIE-IN AT HOOK & PLATE
- -CABLE TYPE LIFT SYST
- -TARP BARS ALL AROUND
- -CLEAR THROUGH TUNNEL
- -2 5PC HINGES

- -3/16" WALLS PANELS
- -11GA BODY UPRIGHTS
- -11GA REAR UPRIGHTS
- -3/16" FLOOR PLATE
- -3" CHANNEL FLOOR
- -FLA 0375X2000 SKINS
- -2"X6"X3/16" TUBE SKIDS
- -4"X3"X3/16" TUBE RAILS
- -4"X3"X3/16" DOOR FRAME
- -DOOR PIPE 1.5XSCD80
- -GREASEABLE 8"X10" HD RR RLR
- -GREASEABLE 4"X6" FR RLR w/TIE-IN
- -ADDED TIE-IN AT HOOK & PLATE
- -CABLE TYPE LIFT SYST
- -TARP BARS ALL AROUND
- -CLEAR THROUGH TUNNEL
- -3 5PC HINGES