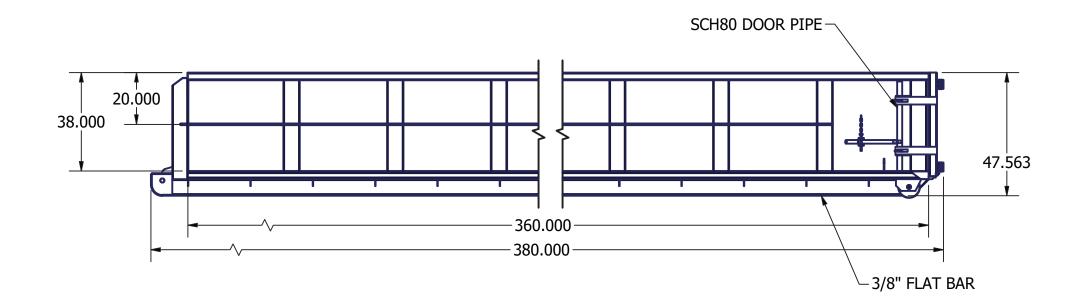

- -3/16" WALLS PANELS
- -11GA BODY UPRIGHTS
- -11GA REAR UPRIGHTS
- -3/16" FLOOR PLATE
- -3" CHANNEL FLOOR
- -2"X6"X3/16" TUBE SKIDS
- -4"X3"X1/8" TUBE RAILS
- -4"X3"X1/8" DOOR FRAME
- -DOOR PIPE 1.5XSCD80
- -GREASEABLE 8"X10" HD RR RLR
- -GREASEABLE 4"X6" FR RLR w/TIE-IN
- -ADDED TIE-IN AT HOOK & PLATE
- -CABLE TYPE LIFT SYST
- -TARP BARS ALL AROUND
- -CLEAR THROUGH TUNNEL

- -3/16" WALLS PANELS
- -11GA BODY UPRIGHTS
- -11GA REAR UPRIGHTS
- -3/16" FLOOR PLATE
- -3" CHANNEL FLOOR
- -FLA 0375X2000 SKINS
- -2"X6"X3/16" TUBE SKIDS
- -4"X3"X3/16" TUBE RAILS
- -4"X3"X3/16" DOOR FRAME
- -DOOR PIPE 1.5XSCD80
- -GREASEABLE 8"X10" HD RR RLR
- -GREASEABLE 4"X6" FR RLR w/TIE-IN
- -ADDED TIE-IN AT HOOK & PLATE
- -CABLE TYPE LIFT SYST
- -TARP BARS ALL AROUND
- -CLEAR THROUGH TUNNEL
- -2 5PC HINGES

- -3/16" WALLS PANELS
- -11GA BODY UPRIGHTS
- -11GA REAR UPRIGHTS
- -3/16" FLOOR PLATE
- -3" CHANNEL FLOOR
- -FLA 0375X2000 SKINS
- -2"X6"X3/16" TUBE SKIDS
- -4"X3"X3/16" TUBE RAILS
- -4"X3"X3/16" DOOR FRAME
- -DOOR PIPE 1.5XSCD80
- -GREASEABLE 8"X10" HD RR RLR
- -GREASEABLE 4"X6" FR RLR w/TIE-IN
- -ADDED TIE-IN AT HOOK & PLATE
- -CABLE TYPE LIFT SYST
- -TARP BARS ALL AROUND
- -CLEAR THROUGH TUNNEL
- -3 5PC HINGES