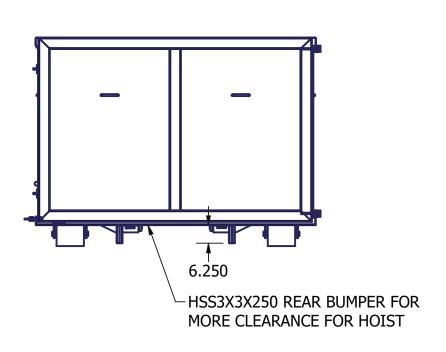

PANELS
- -11GA BODY UPRIGHTS
- -11GA REAR UPRIGHTS
- -3/16" FLOOR PLATE
- -3" CHANNEL FLOOR
- -FLA 0375X2000 SKINS
- -2"X6"X3/16" TUBE SKIDS
- -4"X3"X3/16" TUBE RAILS
- -4"X3"X3/16" DOOR FRAME
- -DOOR PIPE 1.5XSCD80
- -GREASEABLE 8"X10" HD RR RLR
- -GREASEABLE 4"X6" FR RLR w/TIE-IN
- -ADDED TIE-IN AT HOOK & PLATE
- -CABLE TYPE LIFT SYST
- -TARP BARS ALL AROUND
- -CLEAR THROUGH TUNNEL
- -2 5PC HINGES













- -3/16" WALLS PANELS
- -11GA BODY UPRIGHTS
- -11GA REAR UPRIGHTS
- -3/16" FLOOR PLATE
- -3" CHANNEL FLOOR
- -2"X6"X3/16" TUBE SKIDS
- -4"X3"X1/8" TUBE RAILS
- -4"X3"X1/8" DOOR FRAME
- -DOOR PIPE 1.5XSCD80
- -GREASEABLE 8"X10" HD RR RLR
- -GREASEABLE 4"X6" FR RLR w/TIE-IN
- -ADDED TIE-IN AT HOOK & PLATE
- -CABLE TYPE LIFT SYST
- -TARP BARS ALL AROUND
- -CLEAR THROUGH TUNNEL













- -3/16" WALLS PANELS
- -11GA BODY UPRIGHTS
- -11GA REAR UPRIGHTS
- -3/16" FLOOR PLATE
- -3" CHANNEL FLOOR
- -2"X6"X3/16" TUBE SKIDS
- -4"X3"X1/8" TUBE RAILS
- -4"X3"X1/8" DOOR FRAME
- -GREASEABLE 8"X10" RR RLR
- -GREASEABLE 4"X6" FR RLR -CABLE TYPE LIFT SYST
- -TARP BARS ALL AROUND
- -CLEAR THROUGH TUNNEL













- -3/16" WALLS PANELS
- -11GA BODY UPRIGHTS
- -11GA REAR UPRIGHTS
- -3/16" FLOOR PLATE
- -3" CHANNEL FLOOR
- -FLA 0375X2000 SKINS
- -2"X6"X3/16" TUBE SKIDS
- -4"X3"X3/16" TUBE RAILS
- -4"X3"X3/16" DOOR FRAME
- -DOOR PIPE 1.5XSCD80
- -GREASEABLE 8"X10" HD RR RLR
- -GREASEABLE 4"X6" FR RLR w/TIE-IN
- -ADDED TIE-IN AT HOOK & PLATE
- -CABLE TYPE LIFT SYST
- -TARP BARS ALL AROUND
- -CLEAR THROUGH TUNNEL
- -2 5PC HINGES













- -3/16" WALLS PANELS
- -11GA BODY UPRIGHT