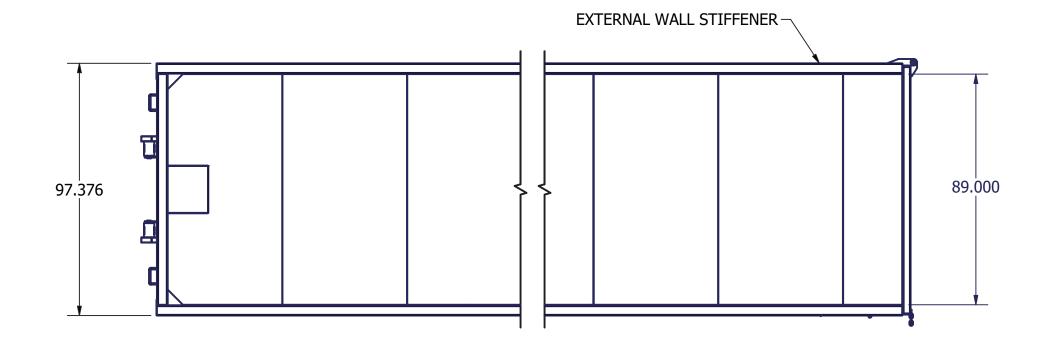

- -3/16" WALLS PANELS
- -11GA REAR UPRIGHTS
- -11GA BODY UPRIGHTS
- -1/4" FLOOR & DOG HOUSE
- -3" CHANNEL FLOOR 16 O/C
- -2"X6"X1/4" TUBE SKIDS
- -3/8" FLAT BAR SKID CAP
- -4"X3"X3/16" TOP RAILS
- -4"X3"X3/16" DOOR FRAME
- -LOAD BINDER LOCK, 2x5PC HINGE
- -ADDED WALL STIFFENER (pass side)
- -ADDED TIE-IN AT HOOK & PLATE
- -GREASEABLE 8"X10" HD RR RLR
- -GREASEABLE 4"X6" FR RLR w/TIE-IN
- -CABLE TYPE LIFT SYST
- -CLEAR THROUGH TUNNEL