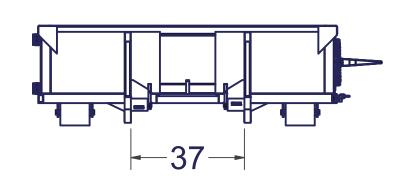

- -3/16" WALLS PANELS
- -11GA REAR UPRIGHTS
- -11GA BODY UPRIGHTS
- -1/4" FLOOR & DOG HOUSE
- -3" CHANNEL FLOOR 16 O/C
- -2"X6"X1/4" TUBE SKIDS
- -3/8" FLAT BAR SKID CAP
- -4"X3"X3/16" TOP RAILS
- -4"X3"X3/16" DOOR FRAME
- -LOAD BINDER LOCK, 2x5PC HINGE
- -ADDED WALL STIFFENER (pass side)
- -ADDED TIE-IN AT HOOK & PLATE
- -GREASEABLE 8"X10" HD RR RLR
- -GREASEABLE 4"X6" FR RLR w/TIE-IN
- -CABLE TYPE LIFT SYST
- -CLEAR THROUGH TUNNEL













- -3/16" WALLS PANELS
- -11GA BODY UPRIGHTS
- -11GA REAR UPRIGHTS
- -3/16" FLOOR PLATE
- -3" CHANNEL FLOOR
- -2"X6"X3/16" TUBE SKIDS
- -4"X3"X1/8" TUBE RAILS
- -4"X3"X1/8" DOOR FRAME
- -DOOR PIPE 1.5XSCD80
- -GREASEABLE 8"X10" HD RR RLR
- -GREASEABLE 4"X6" FR RLR w/TIE-IN
- -ADDED TIE-IN AT HOOK & PLATE
- -CABLE TYPE LIFT SYST
- -TARP BARS ALL AROUND
- -CLEAR THROUGH TUNNEL













- -3/16" WALLS PANELS
- -11GA BODY UPRIGHTS
- -11GA REAR UPRIGHTS
- -3/16" FLOOR PLATE
- -3" CHANNEL FLOOR
- -2"X6"X3/16" TUBE SKIDS
- -4"X3"X1/8" TUBE RAILS
- -4"X3"X1/8" DOOR FRAME
- -GREASEABLE 8"X10" RR RLR
- -GREASEABLE 4"X6" FR RLR
- -CABLE TYPE LIFT SYST
- -TARP BARS ALL AROUND
- -CLEAR THROUGH TUNNEL













- -3/16" WALLS PANELS
- -11GA BODY UPRIGHTS
- -11GA REAR UPRIGHTS
- -3/16" FL