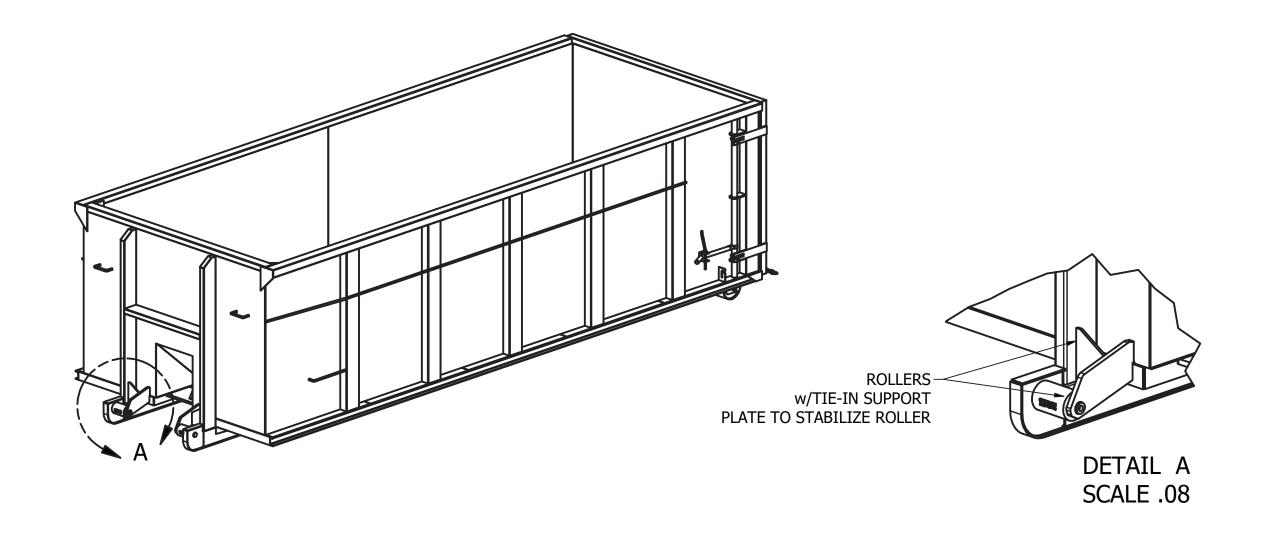

NELS
- -11GA BODY UPRIGHTS
- -11GA REAR UPRIGHTS
- -3/16" FLOOR PLATE
- -3" CHANNEL FLOOR
- -FLA 0375X2000 SKINS
- -2"X6"X3/16" TUBE SKIDS
- -4"X3"X3/16" TUBE RAILS
- -4"X3"X3/16" DOOR FRAME
- -DOOR PIPE 1.5XSCD80
- -GREASEABLE 8"X10" HD RR RLR
- -GREASEABLE 4"X6" FR RLR w/TIE-IN
- -ADDED TIE-IN AT HOOK & PLATE
- -CABLE TYPE LIFT SYST
- -TARP BARS ALL AROUND
- -CLEAR THROUGH TUNNEL
- -2 5PC HINGES













- -3/16" WALLS PANELS
- -11GA BODY UPRIGHTS
- -11GA REAR UPRIGHTS
- -3/16" FLOOR PLATE
- -3" CHANNEL FLOOR
- -2"X6"X3/16" TUBE SKIDS
- -4"X3"X1/8" TUBE RAILS
- -4"X3"X1/8" DOOR FRAME
- -DOOR PIPE 1.5XSCD80
- -GREASEABLE 8"X10" HD RR RLR
- -GREASEABLE 4"X6" FR RLR w/TIE-IN
- -ADDED TIE-IN AT HOOK & PLATE
- -CABLE TYPE LIFT SYST
- -TARP BARS ALL AROUND
- -CLEAR THROUGH TUNNEL













- -3/16" WALLS PANELS
- -11GA BODY UPRIGHTS
- -11GA REAR UPRIGHTS
- -3/16" FLOOR PLATE
- -3" CHANNEL FLOOR
- -2"X6"X3/16" TUBE SKIDS
- -4"X3"X1/8" TUBE RAILS
- -4"X3"X1/8" DOOR FRAME
- -GREASEABLE 8"X10" RR RLR
- -GREASEABLE 4"X6" FR RLR -CABLE TYPE LIFT SYST
- -TARP BARS ALL AROUND
- -CLEAR THROUGH TUNNEL













- -3/16" WALLS PANELS
- -11GA BODY UPRIGHTS
- -11GA REAR UPRIGHTS
- -3/16" FLOOR PLATE
- -3" CHANNEL FLOOR
- -FLA 0375X2000 SKINS
- -2"X6"X3/16" TUBE SKIDS
- -4"X3"X3/16" TUBE RAILS
- -4"X3"X3/16" DOOR FRAME
- -DOOR PIPE 1.5XSCD80
- -GREASEABLE 8"X10" HD RR RLR
- -GREASEABLE 4"X6" FR RLR w/TIE-IN
- -ADDED TIE-IN AT HOOK & PLATE
- -CABLE TYPE LIFT SYST
- -TARP BARS ALL AROUND
- -CLEAR THROUGH TUNNEL
- -2 5PC HINGES













- -3/16" WALLS PANELS
- -11GA BODY UPRIGHTS