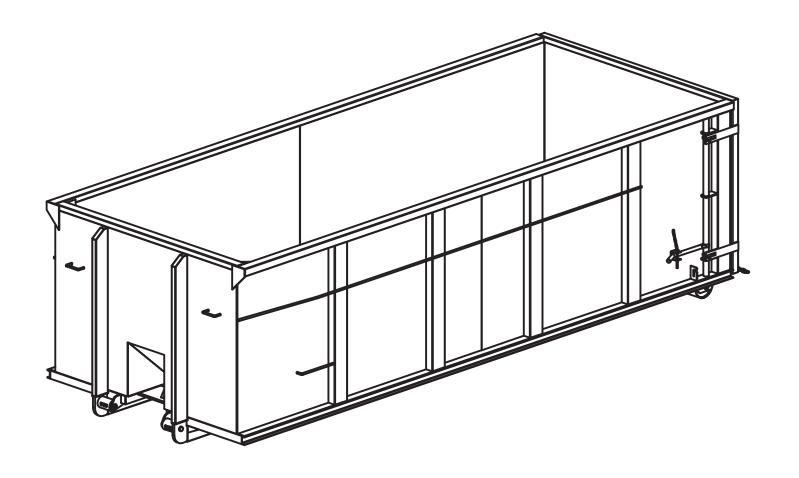

TYPE LIFT SYST
- -TARP BARS ALL AROUND
- -CLEAR THROUGH TUNNEL
- -2 5PC HINGES













- -3/16" WALLS PANELS
- -11GA BODY UPRIGHTS
- -11GA REAR UPRIGHTS
- -3/16" FLOOR PLATE
- -3" CHANNEL FLOOR
- -2"X6"X3/16" TUBE SKIDS
- -4"X3"X1/8" TUBE RAILS
- -4"X3"X1/8" DOOR FRAME
- -DOOR PIPE 1.5XSCD80
- -GREASEABLE 8"X10" HD RR RLR
- -GREASEABLE 4"X6" FR RLR w/TIE-IN
- -ADDED TIE-IN AT HOOK & PLATE
- -CABLE TYPE LIFT SYST
- -TARP BARS ALL AROUND
- -CLEAR THROUGH TUNNEL













- -3/16" WALLS PANELS
- -11GA BODY UPRIGHTS
- -11GA REAR UPRIGHTS
- -3/16" FLOOR PLATE
- -3" CHANNEL FLOOR
- -2"X6"X3/16" TUBE SKIDS
- -4"X3"X1/8" TUBE RAILS
- -4"X3"X1/8" DOOR FRAME
- -GREASEABLE 8"X10" RR RLR
- -GREASEABLE 4"X6" FR RLR -CABLE TYPE LIFT SYST
- -TARP BARS ALL AROUND
- -CLEAR THROUGH TUNNEL













- -3/16" WALLS PANELS
- -11GA BODY UPRIGHTS
- -11GA REAR UPRIGHTS
- -3/16" FLOOR PLATE
- -3" CHANNEL FLOOR
- -FLA 0375X2000 SKINS
- -2"X6"X3/16" TUBE SKIDS
- -4"X3"X3/16" TUBE RAILS
- -4"X3"X3/16" DOOR FRAME
- -DOOR PIPE 1.5XSCD80
- -GREASEABLE 8"X10" HD RR RLR
- -GREASEABLE 4"X6" FR RLR w/TIE-IN
- -ADDED TIE-IN AT HOOK & PLATE
- -CABLE TYPE LIFT SYST
- -TARP BARS ALL AROUND
- -CLEAR THROUGH TUNNEL
- -2 5PC HINGES













- -3/16" WALLS PANELS
- -11GA BODY UPRIGHTS
- -11GA REAR UPRIGHTS
- -3/16" FLOOR PLATE
- -3" CHANNEL FLOOR
- -2"X6"X3/16" TUBE SKIDS
- -4"X3"X1/8" TUBE RAILS
- -4"X3"X1/8" DOOR FRAME
- -GREASEABLE 8"X10" RR RLR
- -GREASEABLE 4"X6" FR RLR
- -ADDED TIE-IN AT HOOK & PLATE
- -CABLE TYPE LIFT SYST
- -TARP BARS ALL AROUND -CLEAR THROUGH TUNNEL













- -3/16" WAL