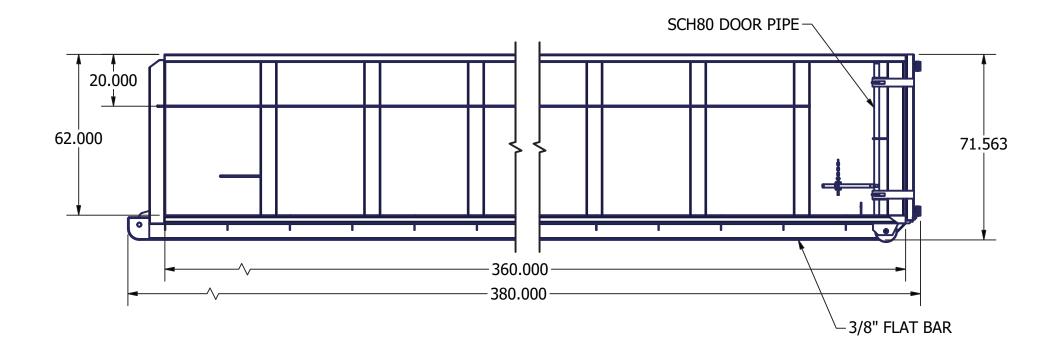

- -3/16" WALLS PANELS
- -11GA BODY UPRIGHTS
- -11GA REAR UPRIGHTS
- -3/16" FLOOR PLATE
- -3" CHANNEL FLOOR
- -2"X6"X3/16" TUBE SKIDS
- -4"X3"X1/8" TUBE RAILS
- -4"X3"X1/8" DOOR FRAME
- -DOOR PIPE 1.5XSCD80
- -GREASEABLE 8"X10" HD RR RLR
- -GREASEABLE 4"X6" FR RLR w/TIE-IN
- -ADDED TIE-IN AT HOOK & PLATE
- -CABLE TYPE LIFT SYST
- -TARP BARS ALL AROUND
- -CLEAR THROUGH TUNNEL

- -3/16" WALLS PANELS
- -11GA BODY UPRIGHTS
- -11GA REAR UPRIGHTS
- -3/16" FLOOR PLATE
- -3" CHANNEL FLOOR
- -FLA 0375X2000 SKINS
- -2"X6"X3/16" TUBE SKIDS
- -4"X3"X3/16" TUBE RAILS
- -4"X3"X3/16" DOOR FRAME
- -DOOR PIPE 1.5XSCD80
- -GREASEABLE 8"X10" HD RR RLR
- -GREASEABLE 4"X6" FR RLR w/TIE-IN
- -ADDED TIE-IN AT HOOK & PLATE
- -CABLE TYPE LIFT SYST
- -TARP BARS ALL AROUND
- -CLEAR THROUGH TUNNEL
- -2 5PC HINGES

- -3/16" WALLS PANELS
- -11GA BODY UPRIGHTS
- -11GA REAR UPRIGHTS
- -3/16" FLOOR PLATE
- -3" CHANNEL FLOOR
- -FLA 0375X2000 SKINS
- -2"X6"X3/16" TUBE SKIDS
- -4"X3"X3/16" TUBE RAILS
- -4"X3"X3/16" DOOR FRAME
- -DOOR PIPE 1.5XSCD80
- -GREASEABLE 8"X10" HD RR RLR
- -GREASEABLE 4"X6" FR RLR w/TIE-IN
- -ADDED TIE-IN AT HOOK & PLATE
- -CABLE TYPE LIFT SYST
- -TARP BARS ALL AROUND
- -CLEAR THROUGH TUNNEL
- -3 5PC HINGES