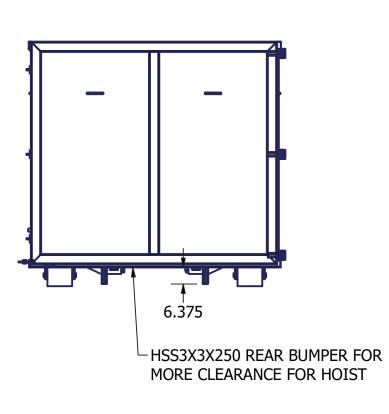

UPRIGHTS
- -3/16" FLOOR PLATE
- -3" CHANNEL FLOOR
- -FLA 0375X2000 SKINS
- -2"X6"X3/16" TUBE SKIDS
- -4"X3"X3/16" TUBE RAILS
- -4"X3"X3/16" DOOR FRAME
- -DOOR PIPE 1.5XSCD80
- -GREASEABLE 8"X10" HD RR RLR
- -GREASEABLE 4"X6" FR RLR w/TIE-IN
- -ADDED TIE-IN AT HOOK & PLATE
- -CABLE TYPE LIFT SYST
- -TARP BARS ALL AROUND
- -CLEAR THROUGH TUNNEL
- -2 5PC HINGES













- -3/16" WALLS PANELS
- -11GA BODY UPRIGHTS
- -11GA REAR UPRIGHTS
- -3/16" FLOOR PLATE
- -3" CHANNEL FLOOR
- -FLA 0375X2000 SKINS
- -2"X6"X3/16" TUBE SKIDS
- -4"X3"X3/16" TUBE RAILS
- -4"X3"X3/16" DOOR FRAME
- -DOOR PIPE 1.5XSCD80
- -GREASEABLE 8"X10" HD RR RLR
- -GREASEABLE 4"X6" FR RLR w/TIE-IN
- -ADDED TIE-IN AT HOOK & PLATE
- -CABLE TYPE LIFT SYST
- -TARP BARS ALL AROUND
- -CLEAR THROUGH TUNNEL
- -3 5PC HINGES