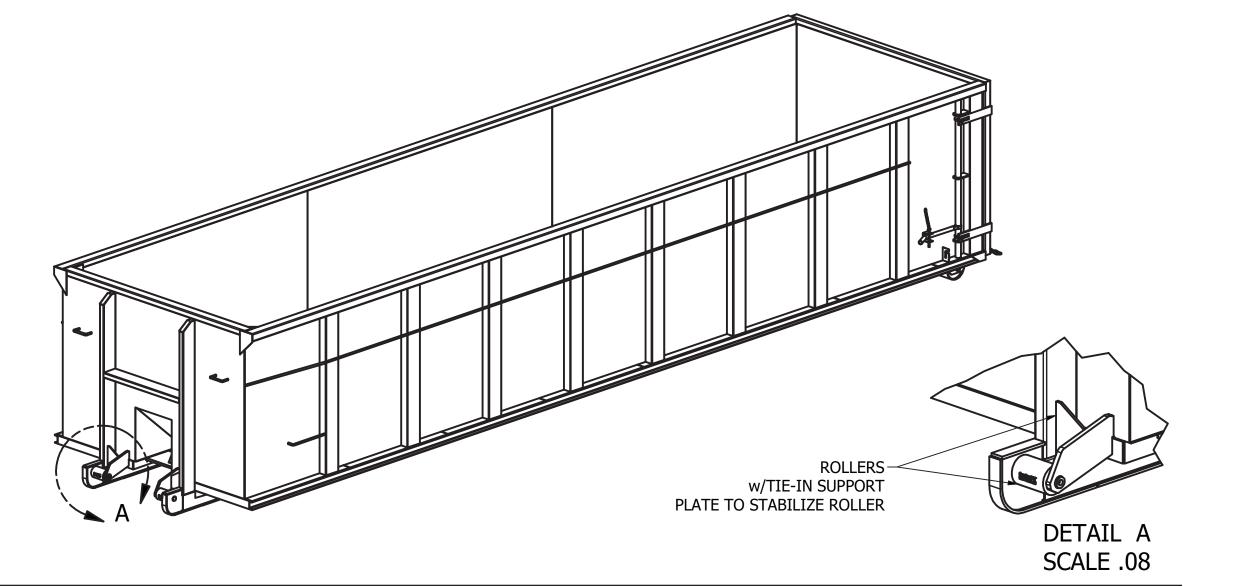

- -3/16" WALLS PANELS
- -11GA REAR UPRIGHTS
- -11GA BODY UPRIGHTS
- -1/4" FLOOR & DOG HOUSE
- -3" CHANNEL FLOOR 16 O/C
- -2"X6"X1/4" TUBE SKIDS
- -3/8" FLAT BAR SKID CAP
- -4"X3"X3/16" TOP RAILS
- -4"X3"X3/16" DOOR FRAME
- -LOAD BINDER LOCK, 2x5PC HINGE
- -ADDED WALL STIFFENER (pass side)
- -ADDED TIE-IN AT HOOK & PLATE
- -GREASEABLE 8"X10" HD RR RLR
- -GREASEABLE 4"X6" FR RLR w/TIE-IN
- -CABLE TYPE LIFT SYST
- -CLEAR THROUGH TUNNEL

- -3/16" WALLS PANELS
- -11GA BODY UPRIGHTS
- -11GA REAR UPRIGHTS
- -3/16" FLOOR PLATE
- -3" CHANNEL FLOOR
- -2"X6"X3/16" TUBE SKIDS
- -4"X3"X1/8" TUBE RAILS
- -4"X3"X1/8" DOOR FRAME
- -DOOR PIPE 1.5XSCD80
- -GREASEABLE 8"X10" HD RR RLR
- -GREASEABLE 4"X6" FR RLR w/TIE-IN
- -ADDED TIE-IN AT HOOK & PLATE
- -CABLE TYPE LIFT SYST
- -TARP BARS ALL AROUND
- -CLEAR THROUGH TUNNEL

- -3/16" WALLS PANELS
- -11GA BODY UPRIGHTS
- -11GA REAR UPRIGHTS
- -3/16" FLOOR PLATE
- -3" CHANNEL FLOOR
- -FLA 0375X2000 SKINS
- -2"X6"X3/16" TUBE SKIDS
- -4"X3"X3/16" TUBE RAILS
- -4"X3"X3/16" DOOR FRAME
- -DOOR PIPE 1.5XSCD80
- -GREASEABLE 8"X10" HD RR RLR
- -GREASEABLE 4"X6" FR RLR w/TIE-IN
- -ADDED TIE-IN AT HOOK & PLATE
- -CABLE TYPE LIFT SYST
- -TARP BARS ALL AROUND
- -CLEAR THROUGH TUNNEL
- -2 5PC HINGES

- -3/16" WALLS PANELS
- -11GA BODY UPRIGHTS
- -11GA REAR UPRIGHTS
- -3/16" FLOOR PLATE
- -3" CHANNEL FLOOR
- -FLA 0375X2000 SKINS
- -2"X6"X3/16" TUBE SKIDS
- -4"X3"X3/16" TUBE RAILS
- -4"X3"X3/16" DOOR FRAME
- -DOOR PIPE 1.5XSCD80
- -GREASEABLE 8"X10" HD RR RLR
- -GREASEABLE 4"X6" FR RLR w/TIE-IN
- -ADDED TIE-IN AT HOOK & PLATE
- -CABLE TYPE LIFT SYST
- -TARP BARS ALL AROUND
- -CLEAR THROUGH TUNNEL
- -3 5PC HINGES