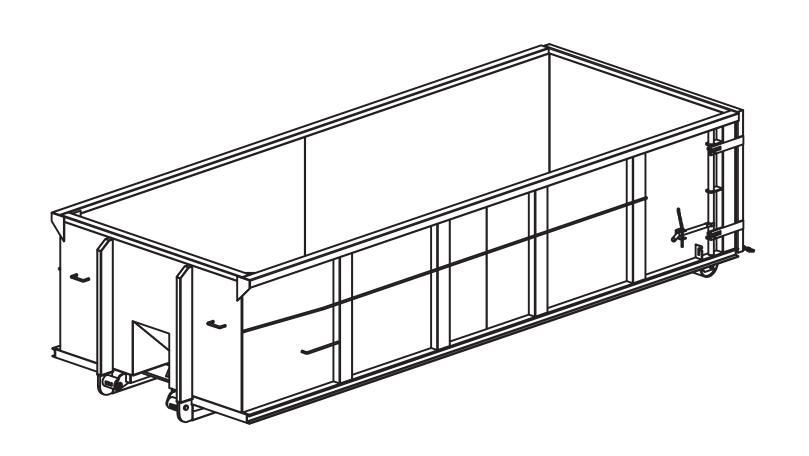

ASEABLE 4"X6" FR RLR w/TIE-IN
- -CABLE TYPE LIFT SYST
- -CLEAR THROUGH TUNNEL













- -3/16" WALLS PANELS
- -11GA BODY UPRIGHTS
- -11GA REAR UPRIGHTS
- -3/16" FLOOR PLATE
- -3" CHANNEL FLOOR
- -2"X6"X3/16" TUBE SKIDS
- -4"X3"X1/8" TUBE RAILS
- -4"X3"X1/8" DOOR FRAME
- -DOOR PIPE 1.5XSCD80
- -GREASEABLE 8"X10" HD RR RLR
- -GREASEABLE 4"X6" FR RLR w/TIE-IN
- -ADDED TIE-IN AT HOOK & PLATE
- -CABLE TYPE LIFT SYST
- -TARP BARS ALL AROUND
- -CLEAR THROUGH TUNNEL













- -3/16" WALLS PANELS
- -11GA BODY UPRIGHTS
- -11GA REAR UPRIGHTS
- -3/16" FLOOR PLATE
- -3" CHANNEL FLOOR
- -2"X6"X3/16" TUBE SKIDS
- -4"X3"X1/8" TUBE RAILS
- -4"X3"X1/8" DOOR FRAME
- -GREASEABLE 8"X10" RR RLR
- -GREASEABLE 4"X6" FR RLR
- -CABLE TYPE LIFT SYST
- -TARP BARS ALL AROUND
- -CLEAR THROUGH TUNNEL













- -3/16" WALLS PANELS
- -11GA BODY UPRIGHTS
- -11GA REAR UPRIGHTS
- -3/16" FLOOR PLATE
- -3" CHANNEL FLOOR
- -FLA 0375X2000 SKINS
- -2"X6"X3/16" TUBE SKIDS
- -4"X3"X3/16" TUBE RAILS
- -4"X3"X3/16" DOOR FRAME
- -DOOR PIPE 1.5XSCD80
- -GREASEABLE 8"X10" HD RR RLR
- -GREASEABLE 4"X6" FR RLR w/TIE-IN
- -ADDED TIE-IN AT HOOK & PLATE
- -CABLE TYPE LIFT SYST
- -TARP BARS ALL AROUND
- -CLEAR THROUGH TUNNEL
- -2 5PC HINGES













- -3/16" WALLS PANELS
- -11GA BODY UPRIGHTS
- -11GA REAR UPRIGHTS
- -3/16" FLOOR PLATE
- -3" CHANNEL FLOOR
- -2"X6"X3/16" TUBE SKIDS
- -4"X3"X1/8" TUBE RAILS
- -4"X3"X1/8" DOOR FRAME
- -DOOR PIPE 1.5XSCD80
- -GREASEABLE 8"X10" HD RR RLR
- -GREASEABLE 4"X6" FR RLR w/TIE-IN
- -ADDED TIE-IN AT HOOK & PLATE
- -CABLE TYPE LIFT SYST
- -TARP BARS ALL AROUND
- -CLEAR THR