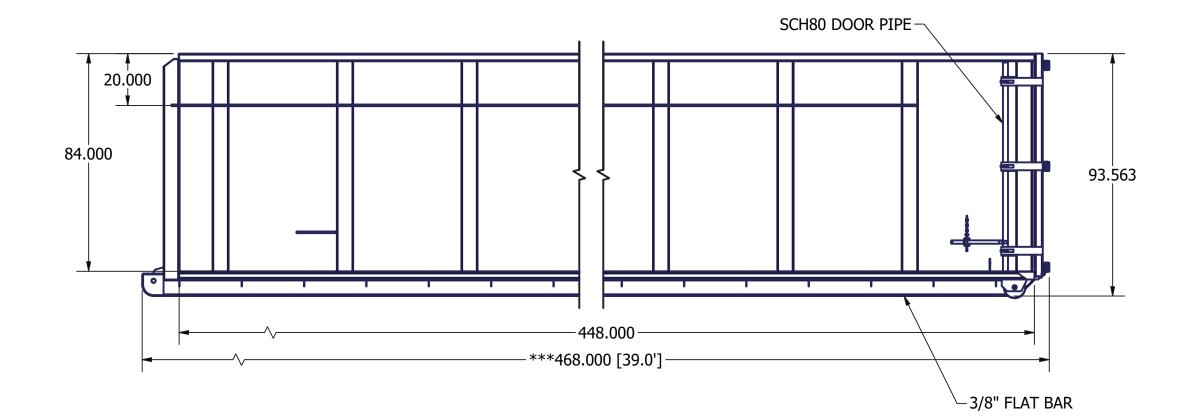

- -3/16" WALLS PANELS
- -11GA BODY UPRIGHTS
- -11GA REAR UPRIGHTS
- -3/16" FLOOR PLATE
- -3" CHANNEL FLOOR
- -2"X6"X3/16" TUBE SKIDS
- -4"X3"X1/8" TUBE RAILS
- -4"X3"X1/8" DOOR FRAME
- -DOOR PIPE 1.5XSCD80
- -GREASEABLE 8"X10" HD RR RLR
- -GREASEABLE 4"X6" FR RLR w/TIE-IN
- -ADDED TIE-IN AT HOOK & PLATE
- -CABLE TYPE LIFT SYST
- -TARP BARS ALL AROUND
- -CLEAR THROUGH TUNNEL

- -3/16" WALLS PANELS
- -11GA BODY UPRIGHTS
- -11GA REAR UPRIGHTS
- -3/16" FLOOR PLATE
- -3" CHANNEL FLOOR
- -FLA 0375X2000 SKINS
- -2"X6"X3/16" TUBE SKIDS
- -4"X3"X3/16" TUBE RAILS
- -4"X3"X3/16" DOOR FRAME
- -DOOR PIPE 1.5XSCD80
- -GREASEABLE 8"X10" HD RR RLR
- -GREASEABLE 4"X6" FR RLR w/TIE-IN
- -ADDED TIE-IN AT HOOK & PLATE
- -CABLE TYPE LIFT SYST
- -TARP BARS ALL AROUND
- -CLEAR THROUGH TUNNEL
- -2 5PC HINGES

- -3/16" WALLS PANELS
- -11GA BODY UPRIGHTS
- -11GA REAR UPRIGHTS
- -3/16" FLOOR PLATE
- -3" CHANNEL FLOOR
- -FLA 0375X2000 SKINS
- -2"X6"X3/16" TUBE SKIDS
- -4"X3"X3/16" TUBE RAILS
- -4"X3"X3/16" DOOR FRAME
- -DOOR PIPE 1.5XSCD80
- -GREASEABLE 8"X10" HD RR RLR
- -GREASEABLE 4"X6" FR RLR w/TIE-IN
- -ADDED TIE-IN AT HOOK & PLATE
- -CABLE TYPE LIFT SYST
- -TARP BARS ALL AROUND
- -CLEAR THROUGH TUNNEL
- -3 5PC HINGES