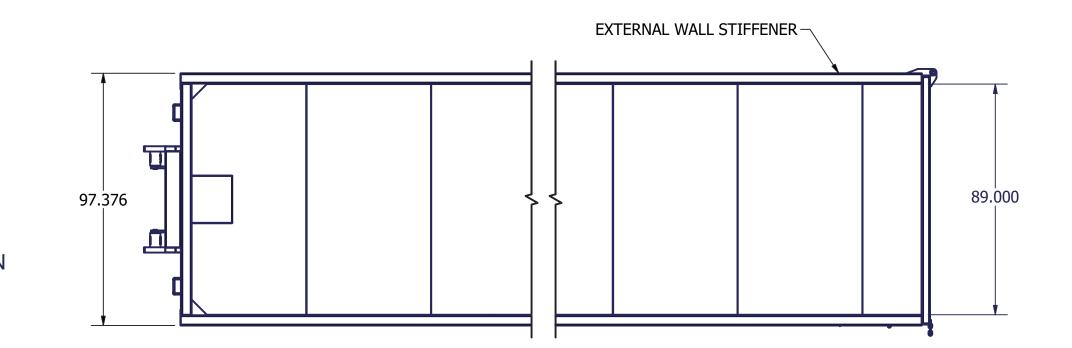

-TARP BARS ALL AROUND
- -CLEAR THROUGH TUNNEL













- -3/16" WALLS PANELS
- -11GA BODY UPRIGHTS
- -11GA REAR UPRIGHTS
- -3/16" FLOOR PLATE
- -3" CHANNEL FLOOR
- -2"X6"X3/16" TUBE SKIDS
- -4"X3"X1/8" TUBE RAILS
- -4"X3"X1/8" DOOR FRAME
- -GREASEABLE 8"X10" RR RLR
- -GREASEABLE 4"X6" FR RLR -CABLE TYPE LIFT SYST
- -TARP BARS ALL AROUND
- -CLEAR THROUGH TUNNEL













- -3/16" WALLS PANELS
- -11GA BODY UPRIGHTS
- -11GA REAR UPRIGHTS
- -3/16" FLOOR PLATE
- -3" CHANNEL FLOOR
- -FLA 0375X2000 SKINS
- -2"X6"X3/16" TUBE SKIDS
- -4"X3"X3/16" TUBE RAILS
- -4"X3"X3/16" DOOR FRAME
- -DOOR PIPE 1.5XSCD80
- -GREASEABLE 8"X10" HD RR RLR
- -GREASEABLE 4"X6" FR RLR w/TIE-IN
- -ADDED TIE-IN AT HOOK & PLATE
- -CABLE TYPE LIFT SYST
- -TARP BARS ALL AROUND
- -CLEAR THROUGH TUNNEL
- -2 5PC HINGES













- -3/16" WALLS PANELS
- -11GA BODY UPRIGHTS
- -11GA REAR UPRIGHTS
- -3/16" FLOOR PLATE
- -3" CHANNEL FLOOR
- -2"X6"X3/16" TUBE SKIDS
- -4"X3"X1/8" TUBE RAILS
- -4"X3"X1/8" DOOR FRAME
- -GREASEABLE 8"X10" RR RLR
- -GREASEABLE 4"X6" FR RLR
- -ADDED TIE-IN AT HOOK & PLATE
- -CABLE TYPE LIFT SYST
- -TARP BARS ALL AROUND -CLEAR THROUGH TUNNEL













- -3/16" WALLS PANELS
- -11GA BODY UPRIGHTS
- -11GA REAR UPRIGHTS
- -3/16" FLOOR PLATE
- -3" CHANNEL FLOOR
- -FLA 0375X2000 SKINS
- -2"X6"X3/16" TUBE SKIDS
- -4"X3"X3/16" TUBE RAILS
- -4"X3"X3/16" DOOR FRAME
- -DOOR PIPE 1.5XSCD80
- -GREASEABLE 8"X10" HD RR RLR
- -GREASEABLE 4"X6" FR RLR w/TIE-IN
- -ADDED TIE-IN AT HOOK & PLATE
- -CABLE TYPE LIFT SYST
- -TARP BARS ALL AROUND
- -CLEAR THROUGH TUNNEL
- -2 5PC HINGES













- -3