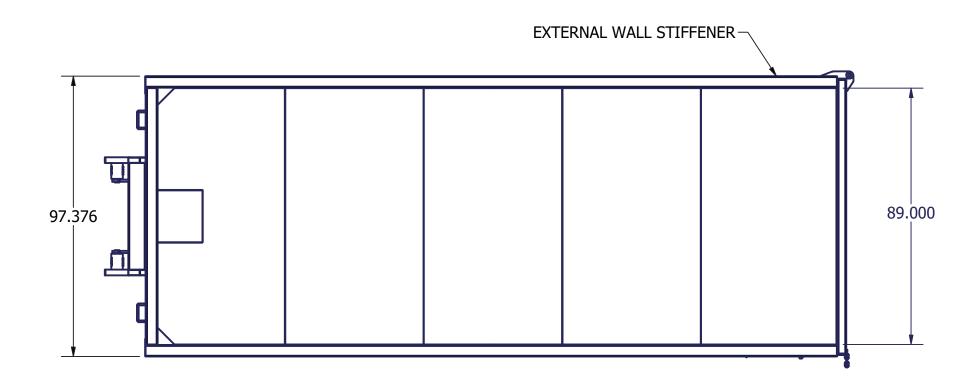

- -3/16" WALLS PANELS
- -11GA REAR UPRIGHTS
- -11GA BODY UPRIGHTS
- -1/4" FLOOR & DOG HOUSE
- -3" CHANNEL FLOOR 16 O/C
- -2"X6"X1/4" TUBE SKIDS
- -3/8" FLAT BAR SKID CAP
- -4"X3"X3/16" TOP RAILS
- -4"X3"X3/16" DOOR FRAME
- -LOAD BINDER LOCK, 2x5PC HINGE
- -ADDED WALL STIFFENER (pass side)
- -ADDED TIE-IN AT HOOK & PLATE
- -GREASEABLE 8"X10" HD RR RLR
- -GREASEABLE 4"X6" FR RLR w/TIE-IN
- -CABLE TYPE LIFT SYST
- -CLEAR THROUGH TUNNEL