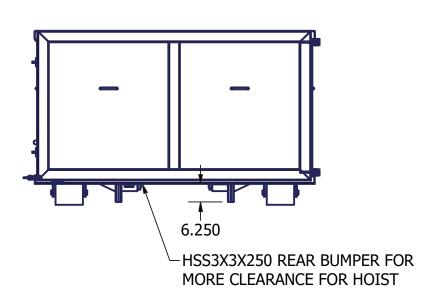

UPRIGHTS
- -11GA BODY UPRIGHTS
- -1/4" FLOOR & DOG HOUSE
- -3" CHANNEL FLOOR 16 O/C
- -2"X6"X1/4" TUBE SKIDS
- -3/8" FLAT BAR SKID CAP
- -4"X3"X3/16" TOP RAILS
- -4"X3"X3/16" DOOR FRAME
- -LOAD BINDER LOCK, 2x5PC HINGE
- -ADDED WALL STIFFENER (pass side)
- -ADDED TIE-IN AT HOOK & PLATE
- -GREASEABLE 8"X10" HD RR RLR
- -GREASEABLE 4"X6" FR RLR w/TIE-IN
- -CABLE TYPE LIFT SYST
- -CLEAR THROUGH TUNNEL













- -3/16" WALLS PANELS
- -11GA BODY UPRIGHTS
- -11GA REAR UPRIGHTS
- -3/16" FLOOR PLATE
- -3" CHANNEL FLOOR
- -2"X6"X3/16" TUBE SKIDS
- -4"X3"X1/8" TUBE RAILS
- -4"X3"X1/8" DOOR FRAME
- -DOOR PIPE 1.5XSCD80
- -GREASEABLE 8"X10" HD RR RLR
- -GREASEABLE 4"X6" FR RLR w/TIE-IN
- -ADDED TIE-IN AT HOOK & PLATE
- -CABLE TYPE LIFT SYST
- -TARP BARS ALL AROUND
- -CLEAR THROUGH TUNNEL













- -3/16" WALLS PANELS
- -11GA BODY UPRIGHTS
- -11GA REAR UPRIGHTS
- -3/16" FLOOR PLATE
- -3" CHANNEL FLOOR
- -2"X6"X3/16" TUBE SKIDS
- -4"X3"X1/8" TUBE RAILS
- -4"X3"X1/8" DOOR FRAME
- -GREASEABLE 8"X10" RR RLR
- -GREASEABLE 4"X6" FR RLR
- -CABLE TYPE LIFT SYST
- -TARP BARS ALL AROUND
- -CLEAR THROUGH TUNNEL













- -3/16" WALLS PANELS
- -11GA BODY UPRIGHTS
- -11GA REAR UPRIGHTS
- -3/16" FLOOR PLATE
- -3" CHANNEL FLOOR
- -FLA 0375X2000 SKINS
- -2"X6"X3/16" TUBE SKIDS
- -4"X3"X3/16" TUBE RAILS
- -4"X3"X3/16" DOOR FRAME
- -DOOR PIPE 1.5XSCD80
- -GREASEABLE 8"X10" HD RR RLR
- -GREASEABLE 4"X6" FR RLR w/TIE-IN
- -ADDED TIE-IN AT HOOK & PLATE
- -CABLE TYPE LIFT SYST
- -TARP BARS ALL AROUND
- -CLEAR THROUGH TUNNEL
- -2 5PC HINGES













- -3/16" WALLS PANELS
- -11GA BODY UPRIG