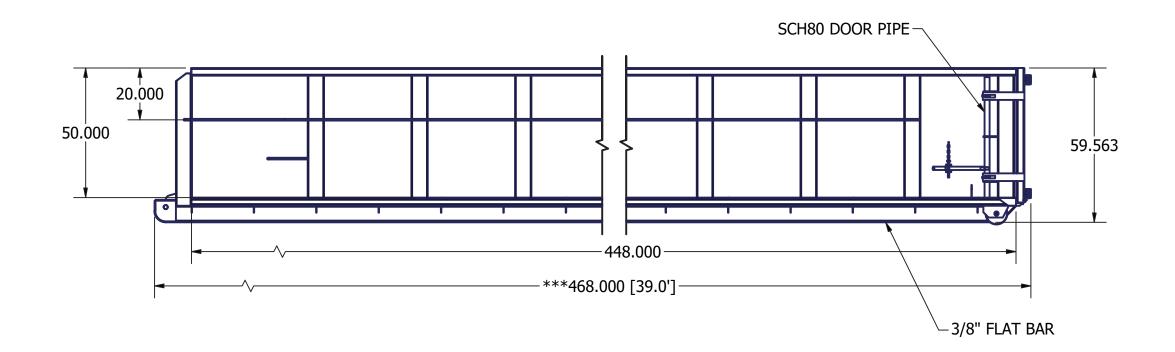

5PC HINGES













- -3/16" WALLS PANELS
- -11GA BODY UPRIGHTS
- -11GA REAR UPRIGHTS
- -3/16" FLOOR PLATE
- -3" CHANNEL FLOOR
- -2"X6"X3/16" TUBE SKIDS
- -4"X3"X1/8" TUBE RAILS
- -4"X3"X1/8" DOOR FRAME
- -GREASEABLE 8"X10" RR RLR
- -GREASEABLE 4"X6" FR RLR
- -ADDED TIE-IN AT HOOK & PLATE
- -CABLE TYPE LIFT SYST
- -TARP BARS ALL AROUND -CLEAR THROUGH TUNNEL













- -3/16" WALLS PANELS
- -11GA BODY UPRIGHTS
- -11GA REAR UPRIGHTS
- -3/16" FLOOR PLATE
- -3" CHANNEL FLOOR
- -FLA 0375X2000 SKINS
- -2"X6"X3/16" TUBE SKIDS
- -4"X3"X3/16" TUBE RAILS
- -4"X3"X3/16" DOOR FRAME
- -DOOR PIPE 1.5XSCD80
- -GREASEABLE 8"X10" HD RR RLR
- -GREASEABLE 4"X6" FR RLR w/TIE-IN
- -ADDED TIE-IN AT HOOK & PLATE
- -CABLE TYPE LIFT SYST
- -TARP BARS ALL AROUND
- -CLEAR THROUGH TUNNEL
- -2 5PC HINGES













- -3/16" WALLS PANELS
- -11GA BODY UPRIGHTS
- -11GA REAR UPRIGHTS
- -3/16" FLOOR PLATE
- -3" CHANNEL FLOOR
- -FLA 0375X2000 SKINS
- -2"X6"X3/16" TUBE SKIDS
- -4"X3"X3/16" TUBE RAILS
- -4"X3"X3/16" DOOR FRAME
- -DOOR PIPE 1.5XSCD80
- -GREASEABLE 8"X10" HD RR RLR
- -GREASEABLE 4"X6" FR RLR w/TIE-IN
- -ADDED TIE-IN AT HOOK & PLATE
- -CABLE TYPE LIFT SYST
- -TARP BARS ALL AROUND
- -CLEAR THROUGH TUNNEL
- -3 5PC HINGES