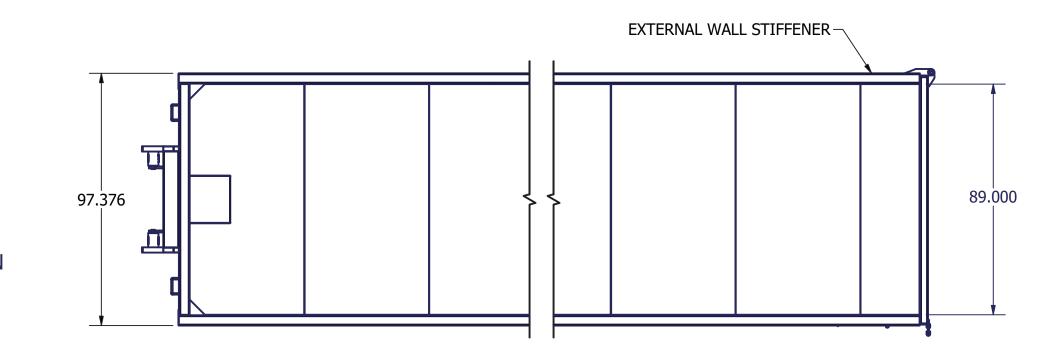

TARP BARS ALL AROUND
- -CLEAR THROUGH TUNNEL













- -3/16" WALLS PANELS
- -11GA BODY UPRIGHTS
- -11GA REAR UPRIGHTS
- -3/16" FLOOR PLATE
- -3" CHANNEL FLOOR
- -2"X6"X3/16" TUBE SKIDS
- -4"X3"X1/8" TUBE RAILS
- -4"X3"X1/8" DOOR FRAME
- -GREASEABLE 8"X10" RR RLR
- -GREASEABLE 4"X6" FR RLR
- -CABLE TYPE LIFT SYST
- -TARP BARS ALL AROUND
- -CLEAR THROUGH TUNNEL













- -3/16" WALLS PANELS
- -11GA BODY UPRIGHTS
- -11GA REAR UPRIGHTS
- -3/16" FLOOR PLATE
- -3" CHANNEL FLOOR
- -FLA 0375X2000 SKINS
- -2"X6"X3/16" TUBE SKIDS
- -4"X3"X3/16" TUBE RAILS
- -4"X3"X3/16" DOOR FRAME
- -DOOR PIPE 1.5XSCD80
- -GREASEABLE 8"X10" HD RR RLR
- -GREASEABLE 4"X6" FR RLR w/TIE-IN
- -ADDED TIE-IN AT HOOK & PLATE
- -CABLE TYPE LIFT SYST
- -TARP BARS ALL AROUND
- -CLEAR THROUGH TUNNEL
- -2 5PC HINGES













- -3/16" WALLS PANELS
- -11GA BODY UPRIGHTS
- -11GA REAR UPRIGHTS
- -3/16" FLOOR PLATE
- -3" CHANNEL FLOOR
- -2"X6"X3/16" TUBE SKIDS
- -4"X3"X1/8" TUBE RAILS
- -4"X3"X1/8" DOOR FRAME
- -DOOR PIPE 1.5XSCD80
- -GREASEABLE 8"X10" HD RR RLR
- -GREASEABLE 4"X6" FR RLR w/TIE-IN
- -ADDED TIE-IN AT HOOK & PLATE
- -CABLE TYPE LIFT SYST
- -TARP BARS ALL AROUND
- -CLEAR THROUGH TUNNEL













- -3/16" WALLS PANELS
- -11GA BODY UPRIGHTS
- -11GA REAR UPRIGHTS
- -3/16" FLOOR PLATE
- -3" CHANNEL FLOOR
- -2"X6"X3/16" TUBE SKIDS
- -4"X3"X1/8" TUBE RAILS
- -4"X3"X1/8" DOOR FRAME
- -GREASEABLE 8"X10" RR RLR
- -GREASEABLE 4"X6" FR RLR -CABLE TYPE LIFT SYST
- -TARP BARS ALL AROUND
- -CLEAR THROUGH TUNNEL













- -3/16" WALLS PANELS
- -11GA BODY UPRIGHTS
- -11GA REAR UPRIGHTS
- -3/16" FL