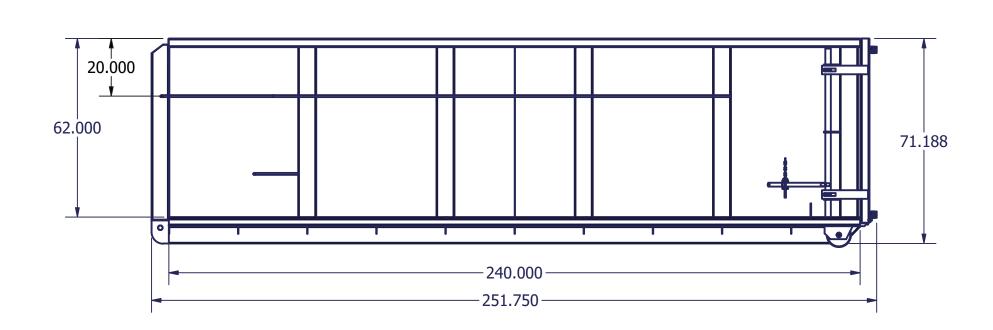

ABLE TYPE LIFT SYST
- -TARP BARS ALL AROUND
- -CLEAR THROUGH TUNNEL
- -2 5PC HINGES













- -3/16" WALLS PANELS
- -11GA BODY UPRIGHTS
- -11GA REAR UPRIGHTS
- -3/16" FLOOR PLATE
- -3" CHANNEL FLOOR
- -2"X6"X3/16" TUBE SKIDS
- -4"X3"X1/8" TUBE RAILS
- -4"X3"X1/8" DOOR FRAME
- -DOOR PIPE 1.5XSCD80
- -GREASEABLE 8"X10" HD RR RLR
- -GREASEABLE 4"X6" FR RLR w/TIE-IN
- -ADDED TIE-IN AT HOOK & PLATE
- -CABLE TYPE LIFT SYST
- -TARP BARS ALL AROUND
- -CLEAR THROUGH TUNNEL













- -3/16" WALLS PANELS
- -11GA BODY UPRIGHTS
- -11GA REAR UPRIGHTS
- -3/16" FLOOR PLATE
- -3" CHANNEL FLOOR
- -2"X6"X3/16" TUBE SKIDS
- -4"X3"X1/8" TUBE RAILS
- -4"X3"X1/8" DOOR FRAME
- -GREASEABLE 8"X10" RR RLR
- -GREASEABLE 4"X6" FR RLR -CABLE TYPE LIFT SYST
- -TARP BARS ALL AROUND
- -CLEAR THROUGH TUNNEL













- -3/16" WALLS PANELS
- -11GA BODY UPRIGHTS
- -11GA REAR UPRIGHTS
- -3/16" FLOOR PLATE
- -3" CHANNEL FLOOR
- -FLA 0375X2000 SKINS
- -2"X6"X3/16" TUBE SKIDS
- -4"X3"X3/16" TUBE RAILS
- -4"X3"X3/16" DOOR FRAME
- -DOOR PIPE 1.5XSCD80
- -GREASEABLE 8"X10" HD RR RLR
- -GREASEABLE 4"X6" FR RLR w/TIE-IN
- -ADDED TIE-IN AT HOOK & PLATE
- -CABLE TYPE LIFT SYST
- -TARP BARS ALL AROUND
- -CLEAR THROUGH TUNNEL
- -2 5PC HINGES













- -3/16" WALLS PANELS
- -11GA BODY UPRIGHTS
- -11GA REAR UPRIGHTS
- -3/16" FLOOR PLATE
- -3" CHANNEL FLOOR
- -2"X6"X3/16" TUBE SKIDS
- -4"X3"X1/8" TUBE RAILS
- -4"X3"X1/8" DOOR FRAME
- -GREASEABLE 8"X10" RR RLR
- -GREASEABLE 4"X6" FR RLR
- -ADDED TIE-IN AT HOOK & PLATE
- -CABLE TYPE LIFT SYST
- -TARP BARS ALL AROUND -CLEAR THROUGH TUNNEL













- -3/16"