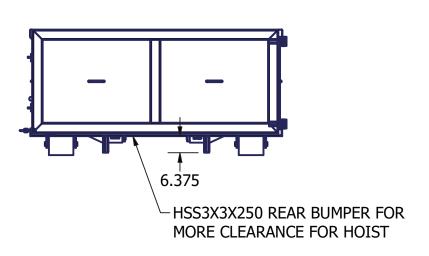

ARS ALL AROUND
- -CLEAR THROUGH TUNNEL













- -3/16" WALLS PANELS
- -11GA BODY UPRIGHTS
- -11GA REAR UPRIGHTS
- -3/16" FLOOR PLATE
- -3" CHANNEL FLOOR
- -2"X6"X3/16" TUBE SKIDS
- -4"X3"X1/8" TUBE RAILS
- -4"X3"X1/8" DOOR FRAME
- -GREASEABLE 8"X10" RR RLR
- -GREASEABLE 4"X6" FR RLR
- -CABLE TYPE LIFT SYST
- -TARP BARS ALL AROUND
- -CLEAR THROUGH TUNNEL













- -3/16" WALLS PANELS
- -11GA BODY UPRIGHTS
- -11GA REAR UPRIGHTS
- -3/16" FLOOR PLATE
- -3" CHANNEL FLOOR
- -FLA 0375X2000 SKINS
- -2"X6"X3/16" TUBE SKIDS
- -4"X3"X3/16" TUBE RAILS
- -4"X3"X3/16" DOOR FRAME
- -DOOR PIPE 1.5XSCD80
- -GREASEABLE 8"X10" HD RR RLR
- -GREASEABLE 4"X6" FR RLR w/TIE-IN
- -ADDED TIE-IN AT HOOK & PLATE
- -CABLE TYPE LIFT SYST
- -TARP BARS ALL AROUND
- -CLEAR THROUGH TUNNEL
- -2 5PC HINGES













- -3/16" WALLS PANELS
- -11GA BODY UPRIGHTS
- -11GA REAR UPRIGHTS
- -3/16" FLOOR PLATE
- -3" CHANNEL FLOOR
- -2"X6"X3/16" TUBE SKIDS
- -4"X3"X1/8" TUBE RAILS
- -4"X3"X1/8" DOOR FRAME
- -DOOR PIPE 1.5XSCD80
- -GREASEABLE 8"X10" HD RR RLR
- -GREASEABLE 4"X6" FR RLR w/TIE-IN
- -ADDED TIE-IN AT HOOK & PLATE
- -CABLE TYPE LIFT SYST
- -TARP BARS ALL AROUND
- -CLEAR THROUGH TUNNEL













- -3/16" WALLS PANELS
- -11GA BODY UPRIGHTS
- -11GA REAR UPRIGHTS
- -3/16" FLOOR PLATE
- -3" CHANNEL FLOOR
- -2"X6"X3/16" TUBE SKIDS
- -4"X3"X1/8" TUBE RAILS
- -4"X3"X1/8" DOOR FRAME
- -GREASEABLE 8"X10" RR RLR
- -GREASEABLE 4"X6" FR RLR -CABLE TYPE LIFT SYST
- -TARP BARS ALL AROUND
- -CLEAR THROUGH TUNNEL













- -3/16" WALLS PANELS
- -11GA BODY UPRIGHTS
- -11GA REAR UPRIGHTS
- -3/16" FLOOR PL