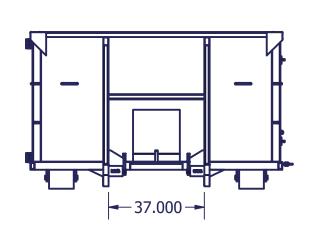

2 5PC HINGES













- -3/16" WALLS PANELS
- -11GA BODY UPRIGHTS
- -11GA REAR UPRIGHTS
- -3/16" FLOOR PLATE
- -3" CHANNEL FLOOR
- -2"X6"X3/16" TUBE SKIDS
- -4"X3"X1/8" TUBE RAILS
- -4"X3"X1/8" DOOR FRAME
- -GREASEABLE 8"X10" RR RLR
- -GREASEABLE 4"X6" FR RLR
- -ADDED TIE-IN AT HOOK & PLATE
- -CABLE TYPE LIFT SYST
- -TARP BARS ALL AROUND -CLEAR THROUGH TUNNEL













- -3/16" WALLS PANELS
- -11GA BODY UPRIGHTS
- -11GA REAR UPRIGHTS
- -3/16" FLOOR PLATE
- -3" CHANNEL FLOOR
- -FLA 0375X2000 SKINS
- -2"X6"X3/16" TUBE SKIDS
- -4"X3"X3/16" TUBE RAILS
- -4"X3"X3/16" DOOR FRAME
- -DOOR PIPE 1.5XSCD80
- -GREASEABLE 8"X10" HD RR RLR
- -GREASEABLE 4"X6" FR RLR w/TIE-IN
- -ADDED TIE-IN AT HOOK & PLATE
- -CABLE TYPE LIFT SYST
- -TARP BARS ALL AROUND
- -CLEAR THROUGH TUNNEL
- -2 5PC HINGES













- -3/16" WALLS PANELS
- -11GA BODY UPRIGHTS
- -11GA REAR UPRIGHTS
- -3/16" FLOOR PLATE
- -3" CHANNEL FLOOR
- -FLA 0375X2000 SKINS
- -2"X6"X3/16" TUBE SKIDS
- -4"X3"X3/16" TUBE RAILS
- -4"X3"X3/16" DOOR FRAME
- -DOOR PIPE 1.5XSCD80
- -GREASEABLE 8"X10" HD RR RLR
- -GREASEABLE 4"X6" FR RLR w/TIE-IN
- -ADDED TIE-IN AT HOOK & PLATE
- -CABLE TYPE LIFT SYST
- -TARP BARS ALL AROUND
- -CLEAR THROUGH TUNNEL
- -3 5PC HINGES