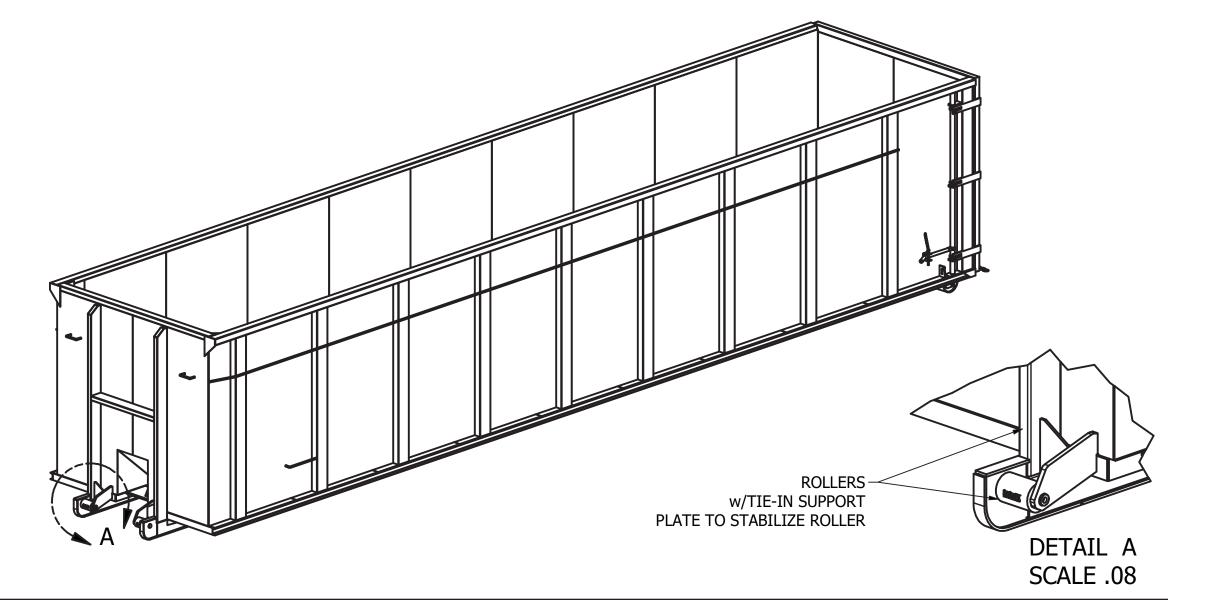

PRIGHTS
- -3/16" FLOOR PLATE
- -3" CHANNEL FLOOR
- -FLA 0375X2000 SKINS
- -2"X6"X3/16" TUBE SKIDS
- -4"X3"X3/16" TUBE RAILS
- -4"X3"X3/16" DOOR FRAME
- -DOOR PIPE 1.5XSCD80
- -GREASEABLE 8"X10" HD RR RLR
- -GREASEABLE 4"X6" FR RLR w/TIE-IN
- -ADDED TIE-IN AT HOOK & PLATE
- -CABLE TYPE LIFT SYST
- -TARP BARS ALL AROUND
- -CLEAR THROUGH TUNNEL
- -2 5PC HINGES













- -3/16" WALLS PANELS
- -11GA BODY UPRIGHTS
- -11GA REAR UPRIGHTS
- -3/16" FLOOR PLATE
- -3" CHANNEL FLOOR
- -FLA 0375X2000 SKINS
- -2"X6"X3/16" TUBE SKIDS
- -4"X3"X3/16" TUBE RAILS
- -4"X3"X3/16" DOOR FRAME
- -DOOR PIPE 1.5XSCD80
- -GREASEABLE 8"X10" HD RR RLR
- -GREASEABLE 4"X6" FR RLR w/TIE-IN
- -ADDED TIE-IN AT HOOK & PLATE
- -CABLE TYPE LIFT SYST
- -TARP BARS ALL AROUND
- -CLEAR THROUGH TUNNEL
- -3 5PC HINGES