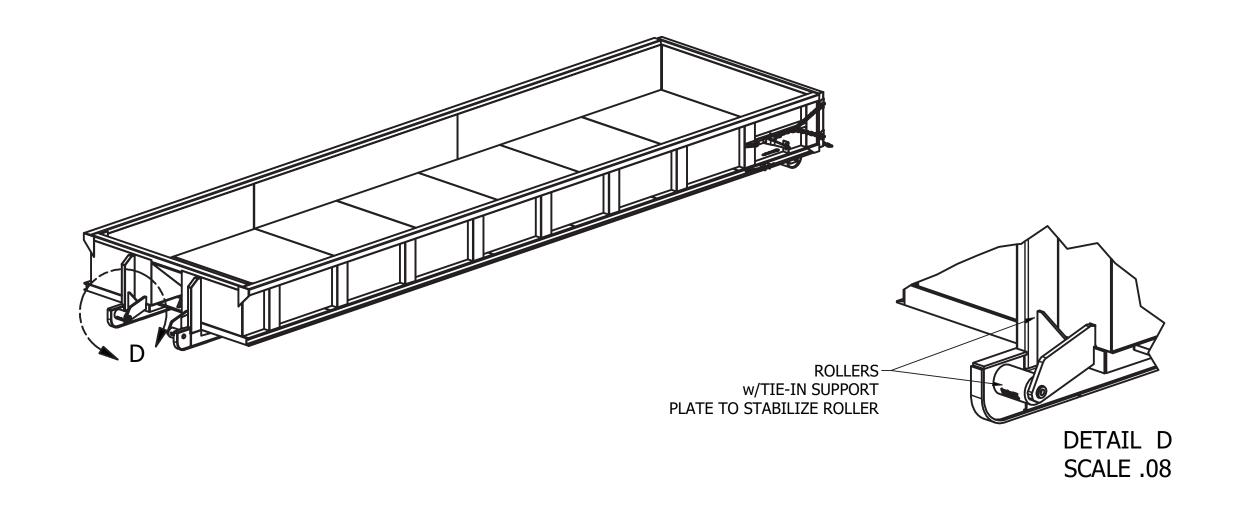

- -3/16" WALLS PANELS
- -11GA REAR UPRIGHTS
- -11GA BODY UPRIGHTS
- -1/4" FLOOR & DOG HOUSE
- -3" CHANNEL FLOOR 16 O/C
- -2"X6"X1/4" TUBE SKIDS
- -3/8" FLAT BAR SKID CAP
- -4"X3"X3/16" TOP RAILS
- -4"X3"X3/16" DOOR FRAME
- -LOAD BINDER LOCK, 2x5PC HINGE
- -ADDED WALL STIFFENER (pass side)
- -ADDED TIE-IN AT HOOK & PLATE
- -GREASEABLE 8"X10" HD RR RLR
- -GREASEABLE 4"X6" FR RLR w/TIE-IN
- -CABLE TYPE LIFT SYST
- -CLEAR THROUGH TUNNEL

- -3/16" WALLS PANELS
- -11GA BODY UPRIGHTS
- -11GA REAR UPRIGHTS
- -3/16" FLOOR PLATE
- -3" CHANNEL FLOOR
- -2"X6"X3/16" TUBE SKIDS
- -4"X3"X1/8" TUBE RAILS
- -4"X3"X1/8" DOOR FRAME
- -DOOR PIPE 1.5XSCD80
- -GREASEABLE 8"X10" HD RR RLR
- -GREASEABLE 4"X6" FR RLR w/TIE-IN
- -ADDED TIE-IN AT HOOK & PLATE
- -CABLE TYPE LIFT SYST
- -TARP BARS ALL AROUND
- -CLEAR THROUGH TUNNEL

- -3/16" WALLS PANELS
- -11GA BODY UPRIGHTS
- -11GA REAR UPRIGHTS
- -3/16" FLOOR PLATE
- -3" CHANNEL FLOOR
- -2"X6"X3/16" TUBE SKIDS
- -4"X3"X1/8" TUBE RAILS
- -4"X3"X1/8" DOOR FRAME
- -GREASEABLE 8"X10" RR RLR
- -GREASEABLE 4"X6" FR RLR
- -CABLE TYPE LIFT SYST
- -TARP BARS ALL AROUND
- -CLEAR THROUGH TUNNEL

- -3/16" WALLS PANELS
- -11GA BODY UPRIGHTS
- -11GA REAR UPRIGHTS
- -3/16" FLOOR PLATE
- -3" CHANNEL FLOOR
- -FLA 0375X2000 SKINS
- -2"X6"X3/16" TUBE SKIDS
- -4"X3"X3/16" TUBE RAILS
- -4"X3"X3/16" DOOR FRAME
- -DOOR PIPE 1.5XSCD80
- -GREASEABLE 8"X10" HD RR RLR
- -GREASEABLE 4"X6" FR RLR w/TIE-IN
- -ADDED TIE-IN AT HOOK & PLATE
- -CABLE TYPE LIFT SYST
- -TARP BARS ALL AROUND
- -CLEAR THROUGH TUNNEL
- -2 5PC HINGES

- -3/16" WALLS PANELS
- -11GA BODY UPRIGHTS
- -11GA REAR UPRIGHTS
- -3/16" FLOOR PLATE
- -3" CHANNEL FLOOR
- -2"X6"X3/16" TUBE SKIDS
- -4"X3"X1/8" TUBE RAILS
- -4"X3"X1/8" DOOR FRAME
- -GREASEABLE 8"X10" RR RLR
- -GREASEABLE 4"X6" FR RLR -CABLE TYPE LIFT SYST
- -TARP BARS ALL AROUND
- -CLEAR THROUGH TUNNEL

- -3/16" WALLS PANELS
- -11GA BODY UPRIGHTS
- -11GA REAR UPRIGHTS
- -3/16" FLOOR PLATE
- -3" CHANNEL FLOOR
- -2"X6"X3/16" TUBE SKIDS
- -4"X3"X1/8" TUBE RAILS
- -4"X3"X1/8" DOOR FRAME
- -GREASEABLE 8"X10" RR RLR
- -GREASEABLE 4"X6" FR RLR
- -ADDED TIE-IN AT HOOK & PLATE
- -CABLE TYPE LIFT SYST
- -TARP BARS ALL AROUND -CLEAR THROUGH TUNNEL

- -3/16" WALLS PANELS
- -11GA BODY UPRIGHTS
- -11GA REAR UPRIGHTS
- -3/16" FLOOR PLATE
- -3" CHANNEL FLOOR
- -FLA 0375X2000 SKINS
- -2"X6"X3/16" TUBE SKIDS
- -4"X3"X3/16" TUBE RAILS
- -4"X3"X3/16" DOOR FRAME
- -DOOR PIPE 1.5XSCD80
- -GREASEABLE 8"X10" HD RR RLR
- -GREASEABLE 4"X6" FR RLR w/TIE-IN
- -ADDED TIE-IN AT HOOK & PLATE
- -CABLE TYPE LIFT SYST
- -TARP BARS ALL AROUND
- -CLEAR THROUGH TUNNEL
- -3 5PC HINGES