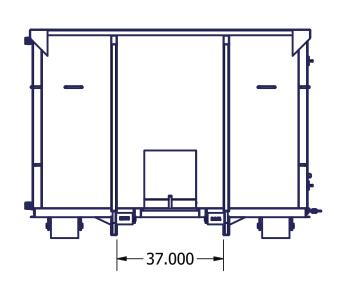

-CABLE TYPE LIFT SYST
- -TARP BARS ALL AROUND
- -CLEAR THROUGH TUNNEL
- -2 5PC HINGES













- -3/16" WALLS PANELS
- -11GA BODY UPRIGHTS
- -11GA REAR UPRIGHTS
- -3/16" FLOOR PLATE
- -3" CHANNEL FLOOR
- -2"X6"X3/16" TUBE SKIDS
- -4"X3"X1/8" TUBE RAILS
- -4"X3"X1/8" DOOR FRAME
- -DOOR PIPE 1.5XSCD80
- -GREASEABLE 8"X10" HD RR RLR
- -GREASEABLE 4"X6" FR RLR w/TIE-IN
- -ADDED TIE-IN AT HOOK & PLATE
- -CABLE TYPE LIFT SYST
- -TARP BARS ALL AROUND
- -CLEAR THROUGH TUNNEL













- -3/16" WALLS PANELS
- -11GA BODY UPRIGHTS
- -11GA REAR UPRIGHTS
- -3/16" FLOOR PLATE
- -3" CHANNEL FLOOR
- -2"X6"X3/16" TUBE SKIDS
- -4"X3"X1/8" TUBE RAILS
- -4"X3"X1/8" DOOR FRAME
- -GREASEABLE 8"X10" RR RLR
- -GREASEABLE 4"X6" FR RLR -CABLE TYPE LIFT SYST
- -TARP BARS ALL AROUND
- -CLEAR THROUGH TUNNEL













- -3/16" WALLS PANELS
- -11GA BODY UPRIGHTS
- -11GA REAR UPRIGHTS
- -3/16" FLOOR PLATE
- -3" CHANNEL FLOOR
- -FLA 0375X2000 SKINS
- -2"X6"X3/16" TUBE SKIDS
- -4"X3"X3/16" TUBE RAILS
- -4"X3"X3/16" DOOR FRAME
- -DOOR PIPE 1.5XSCD80
- -GREASEABLE 8"X10" HD RR RLR
- -GREASEABLE 4"X6" FR RLR w/TIE-IN
- -ADDED TIE-IN AT HOOK & PLATE
- -CABLE TYPE LIFT SYST
- -TARP BARS ALL AROUND
- -CLEAR THROUGH TUNNEL
- -2 5PC HINGES













- -3/16" WALLS PANELS
- -11GA BODY UPRIGHTS
- -11GA REAR UPRIGHTS
- -3/16" FLOOR PLATE
- -3" CHANNEL FLOOR
- -2"X6"X3/16" TUBE SKIDS
- -4"X3"X1/8" TUBE RAILS
- -4"X3"X1/8" DOOR FRAME
- -GREASEABLE 8"X10" RR RLR
- -GREASEABLE 4"X6" FR RLR
- -ADDED TIE-IN AT HOOK & PLATE
- -CABLE TYPE LIFT SYST
- -TARP BARS ALL AROUND -CLEAR THROUGH TUNNEL













- -3/1